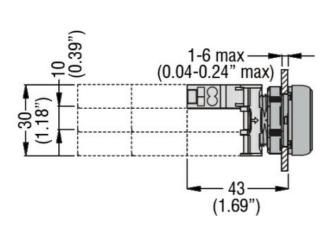

|
|                                     |                                                                                                                | max | °C    | +70                       |
|                                     | Storage temperature                                                                                            |     |       |                           |
|                                     |                                                                                                                | min | °C    | -40                       |
|                                     |                                                                                                                | max | °C    | +85                       |





Dimensions



## LED INTEGRATED LAMP-HOLDER, FLASHING LIGHT PLATINUM SERIES, SCREW TERMINATION, 185...265VAC. YELLOW



## Certifications and compliance

Compliance

CSA C22.2 n° 14

IEC/EN/BS 60947-1

IEC/EN/BS 60947-5-1

**UL508** 

Certificates

CCC

cULus

EAC

RINA

UL

ETIM classification

ETIM 8.0

EC000204 -Lamp holder block for control circuit devices