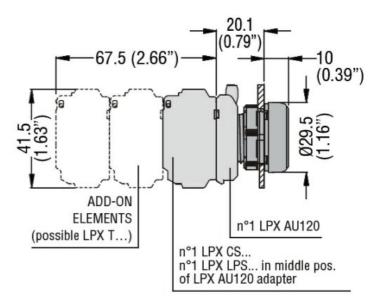

|
|                                     |                                                                                                                | max | °C    | +70                       |
|                                     | Storage temperature                                                                                            |     |       |                           |
|                                     |                                                                                                                | min | °C    | -40                       |
|                                     |                                                                                                                | max | °C    | +85                       |





Dimensions



## LED INTEGRATED LAMP-HOLDER, FLASHING LIGHT PLATINUM SERIES, SCREW TERMINATION, 185...265VAC. YELLOW



## Certifications and compliance

Compliance

CSA C22.2 n° 14

IEC/EN/BS 60947-1

IEC/EN/BS 60947-5-1

**UL508** 

Certificates

CCC

cULus

EAC

RINA

UL

ETIM classification

ETIM 8.0

EC000204 -Lamp holder block for control circuit devices