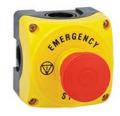

## YELLOW CONTROL STATION LPZP1A5 COMPLETE WITH MUSHROOM PUSHBUTTON PULL-TO-RELEASE LPCB6744 1NC AND "EMERGENCY/STOP" DISK

| Product designation               |     |    | Yellow control<br>station LPZP1A5<br>complete with<br>mushroom<br>pushbutton pull-<br>to-release<br>LPCB6744 1NC<br>and<br>"emergency/stop"<br>disk |
|-----------------------------------|-----|----|-----------------------------------------------------------------------------------------------------------------------------------------------------|
| Product type designation          |     |    | LPZP1B5608                                                                                                                                          |
| General characteristics           |     |    |                                                                                                                                                     |
| Colour                            |     |    | Yellow                                                                                                                                              |
| Type of positions                 |     |    | Mushroom head pushbutton                                                                                                                            |
| Material                          |     |    | Polycarbonate                                                                                                                                       |
| IEC degree of protection          |     |    | IP66, IP67,<br>IP69K                                                                                                                                |
| Ambient conditions                |     |    |                                                                                                                                                     |
| Temperature Operating temperature |     |    |                                                                                                                                                     |
|                                   | min | °C | -25                                                                                                                                                 |
|                                   | max | °C | +70                                                                                                                                                 |
| Storage temperature               |     |    |                                                                                                                                                     |
|                                   | min | °C | -40                                                                                                                                                 |
|                                   | max | °C | +85                                                                                                                                                 |
| Dimensions                        |     |    |                                                                                                                                                     |