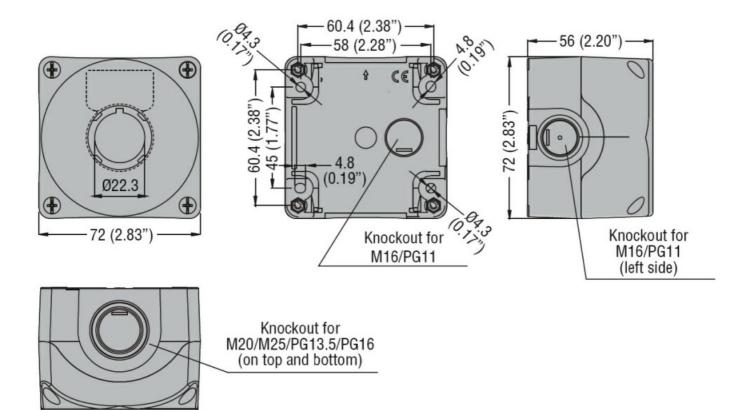

## YELLOW CONTROL STATION LPZP1A5 COMPLETE WITH MUSHROOM PUSHBUTTON PULL-TO-RELEASE LPCB6744 1NC AND "EMERGENCY/STOP" DISK

| Product designation               |     |    | Yellow control<br>station LPZP1A5<br>complete with<br>mushroom<br>pushbutton pull-<br>to-release<br>LPCB6744 1NC<br>and<br>"emergency/stop"<br>disk |
|-----------------------------------|-----|----|-----------------------------------------------------------------------------------------------------------------------------------------------------|
| Product type designation          |     |    | LPZP1B5608                                                                                                                                          |
| General characteristics           |     |    |                                                                                                                                                     |
| Colour                            |     |    | Yellow                                                                                                                                              |
| Type of positions                 |     |    | Mushroom head pushbutton                                                                                                                            |
| Material                          |     |    | Polycarbonate                                                                                                                                       |
| IEC degree of protection          |     |    | IP66, IP67,<br>IP69K                                                                                                                                |
| Ambient conditions                |     |    |                                                                                                                                                     |
| Temperature Operating temperature |     |    |                                                                                                                                                     |
|                                   | min | °C | -25                                                                                                                                                 |
|                                   | max | °C | +70                                                                                                                                                 |
| Storage temperature               |     |    |                                                                                                                                                     |
|                                   | min | °C | -40                                                                                                                                                 |
|                                   | max | °C | +85                                                                                                                                                 |
| Dimensions                        |     |    |                                                                                                                                                     |