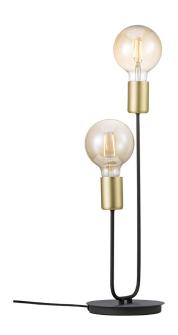

## nordlux®

Height (cm): 44

Shade diameter (cm): 4.2 Tube diameter (cm): 0.8

## Josefine

Item number: 48955003 Mat black EAN: 5701581464186

Packaging unit 3 Material: Metal

IP20, Class 2 (Double isolated), 230V

Cord: 150 cm, Black

Can the cable be replaced? No

Switch on the cable

E27, Max. 2X28W, Light source not included

Area: Indoor

The innovative and playful design makes Josefine a decorative and modern series. The stringent tube contributes to an industrial look, which complements a rough and modern decor. In contrast to the industrial expression are the beautiful brass details and soft shapes, which result in an incredibly decorative series that balances minimalism and elegance in the finest possible manner. Furthermore, the Josefine series allows for personality in the use of decorative lights, illuminating the room in the finest manner imaginable.