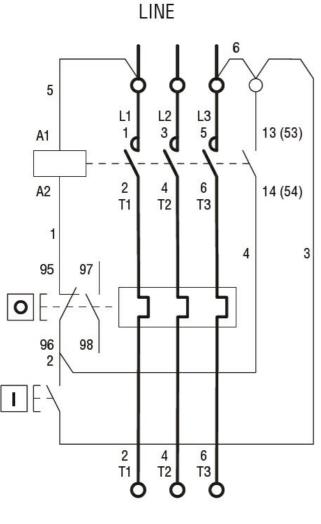

## I = Start; O = Stop/Reset

| Certifications and compliance |                       |                                                                |  |
|-------------------------------|-----------------------|----------------------------------------------------------------|--|
| Compliance                    |                       |                                                                |  |
|                               | IEC/EN 60947-1        |                                                                |  |
|                               | IEC/EN 60947-4-1      |                                                                |  |
|                               | UL508 CSA C22.2 n° 14 |                                                                |  |
| Certificates                  |                       |                                                                |  |
|                               | CSAus                 |                                                                |  |
|                               | cULus                 |                                                                |  |
|                               | EAC                   |                                                                |  |
| ETIM classification           |                       |                                                                |  |
| ETIM 8.0                      |                       | EC001037 -<br>Motor<br>starter/Motor<br>starter<br>combination |  |