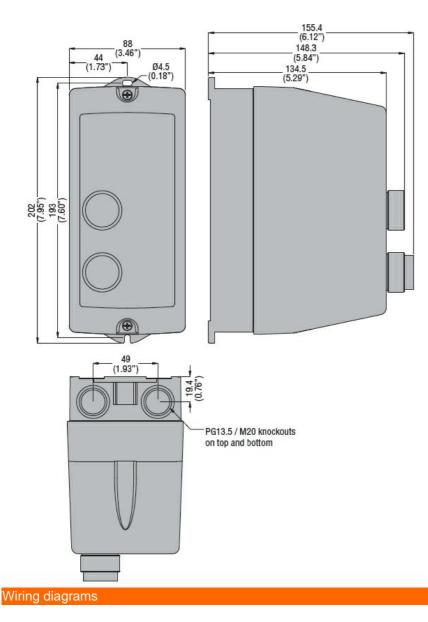

## M1P0181223060B1

DIRECT-ON-LINE-STARTER, 13...18A (7.5KW AT 400V), IP65, CONTACTOR COIL VOLTAGE 230VAC 50/60HZ, NON-METALLIC ENCLOSURE, WITH THERMAL OVERLOAD RELAY, WITH START AND STOP/RESET BUTTONS

| Product designation                                   |          |    | Direct-on-line<br>starter |
|-------------------------------------------------------|----------|----|---------------------------|
| Product type designation                              |          |    | M1P01812B1                |
| Electrical features                                   |          | •  | 40.40                     |
| Relay adj range                                       |          | A  | 13-18                     |
| IEC technical characteristics (≤440V)                 |          |    | 4.0                       |
|                                                       | le       | A  | 18                        |
|                                                       | kW       | kW | 7.5                       |
| Components                                            |          |    | MADA                      |
| Starter enclosure standard supplied                   |          |    | M1PA                      |
| Contactor standard supplied                           |          |    | BF1810A                   |
| Thermal relay standard supplied                       |          |    | RF381800                  |
| UL technical data                                     |          |    |                           |
| Maximum UL/CSA horsepower ratings single-phase        |          |    |                           |
|                                                       | 10V-120V | HP | 1                         |
|                                                       | 20V-240V | HP | 3                         |
| Maximum UL/CSA horsepower ratings three-phase, 3-pole |          |    |                           |
|                                                       | 0V-208V  | HP | 5                         |
|                                                       | 20V-240V | HP | 5                         |
| 44                                                    | 40V-480V | HP | 10                        |
|                                                       | 50V-600V | HP | 15                        |
| Mechanical features                                   |          |    |                           |
| Weight                                                |          | g  | 1040                      |
| Ambient conditions                                    |          |    |                           |
| Operating temperature                                 |          |    |                           |
|                                                       | min      | °C | -25                       |
|                                                       | max      | °C | +60                       |
| Storage temperature                                   |          |    |                           |
|                                                       | min      | °C | -40                       |
|                                                       | max      | °C | +70                       |
| Resistance & Protection                               |          |    |                           |
| Frontal IP degree                                     |          |    | IP65                      |
| Dimensions                                            |          |    |                           |