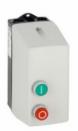

## M1P0181223060B1

DIRECT-ON-LINE-STARTER, 13...18A (7.5KW AT 400V), IP65, CONTACTOR COIL VOLTAGE 230VAC 50/60HZ, NON-METALLIC ENCLOSURE, WITH THERMAL OVERLOAD RELAY, WITH START AND STOP/RESET BUTTONS

| Product designation                                   |          |    | Direct-on-line<br>starter |
|-------------------------------------------------------|----------|----|---------------------------|
| Product type designation                              |          |    | M1P01812B1                |
| Electrical features                                   |          | •  | 40.40                     |
| Relay adj range                                       |          | A  | 13-18                     |
| IEC technical characteristics (≤440V)                 |          |    | 4.0                       |
|                                                       | le       | A  | 18                        |
|                                                       | kW       | kW | 7.5                       |
| Components                                            |          |    | MADA                      |
| Starter enclosure standard supplied                   |          |    | M1PA                      |
| Contactor standard supplied                           |          |    | BF1810A                   |
| Thermal relay standard supplied                       |          |    | RF381800                  |
| UL technical data                                     |          |    |                           |
| Maximum UL/CSA horsepower ratings single-phase        |          |    |                           |
|                                                       | 10V-120V | HP | 1                         |
|                                                       | 20V-240V | HP | 3                         |
| Maximum UL/CSA horsepower ratings three-phase, 3-pole |          |    |                           |
|                                                       | 0V-208V  | HP | 5                         |
|                                                       | 20V-240V | HP | 5                         |
| 44                                                    | 40V-480V | HP | 10                        |
|                                                       | 50V-600V | HP | 15                        |
| Mechanical features                                   |          |    |                           |
| Weight                                                |          | g  | 1040                      |
| Ambient conditions                                    |          |    |                           |
| Operating temperature                                 |          |    |                           |
|                                                       | min      | °C | -25                       |
|                                                       | max      | °C | +60                       |
| Storage temperature                                   |          |    |                           |
|                                                       | min      | °C | -40                       |
|                                                       | max      | °C | +70                       |
| Resistance & Protection                               |          |    |                           |
| Frontal IP degree                                     |          |    | IP65                      |
| Dimensions                                            |          |    |                           |

## I = Start; O = Stop/Reset

| Certifications and compliance |                       |                                                                |  |
|-------------------------------|-----------------------|----------------------------------------------------------------|--|
| Compliance                    |                       |                                                                |  |
|                               | IEC/EN 60947-1        |                                                                |  |
|                               | IEC/EN 60947-4-1      |                                                                |  |
|                               | UL508 CSA C22.2 n° 14 |                                                                |  |
| Certificates                  |                       |                                                                |  |
|                               | CSAus                 |                                                                |  |
|                               | cULus                 |                                                                |  |
|                               | EAC                   |                                                                |  |
| ETIM classification           |                       |                                                                |  |
| ETIM 8.0                      |                       | EC001037 -<br>Motor<br>starter/Motor<br>starter<br>combination |  |