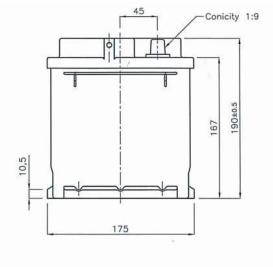

## MAIN INFORMATION / INFORMATIONS GÉNÉRALES

| BRAND / MARQUE                       | NX                       |
|--------------------------------------|--------------------------|
| TECHNOLOGY / TECHNOLOGIE             | Open Lead Battery        |
| NOMINAL VOLTAGE / TENSION NOMINALE   | 12V                      |
| NOMINAL CAPACITY / CAPACITÉ NOMINALE | 98Ah (100hr)             |
| DIMENSIONS / DIMENSIONS              |                          |
| • Length / Longueur                  | 354 mm                   |
| Width / Largeur                      | 175 mm                   |
| Height / Hauteur                     | 190 mm                   |
| WEIGHT / POIDS                       |                          |
| Acid included / Avec acide           | 21.16 kg                 |
| POLARITY / POLARITÉ                  | - +                      |
| TERMINAL / TYPE DE COSSES            | Auto                     |
| CASING / TYPE DE BAC                 | L1                       |
| COLOR / COULEUR DE BAC               | Black top and white case |
|                                      |                          |