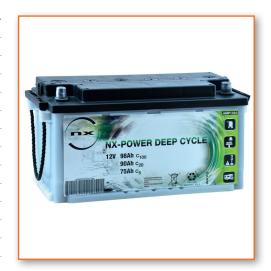

## **OPEN LEAD BATTERY**

12V-98Ah

**NX POWER DEEP CYCLE** 

## MAIN INFORMATION / INFORMATIONS GÉNÉRALES

| BRAND / MARQUE                       | NX                       |
|--------------------------------------|--------------------------|
| TECHNOLOGY / TECHNOLOGIE             | Open Lead Battery        |
| NOMINAL VOLTAGE / TENSION NOMINALE   | 12V                      |
| NOMINAL CAPACITY / CAPACITÉ NOMINALE | 98Ah (100hr)             |
| DIMENSIONS / DIMENSIONS              |                          |
| • Length / Longueur                  | 354 mm                   |
| Width / Largeur                      | 175 mm                   |
| Height / Hauteur                     | 190 mm                   |
| WEIGHT / POIDS                       |                          |
| Acid included / Avec acide           | 21.16 kg                 |
| POLARITY / POLARITÉ                  | - +                      |
| TERMINAL / TYPE DE COSSES            | Auto                     |
| CASING / TYPE DE BAC                 | L1                       |
| COLOR / COULEUR DE BAC               | Black top and white case |
|                                      |                          |

## TECHNICAL INFORMATION / INFORMATIONS TECHNIQUES

| CAPACITY / CAPACITÉ                        |                                               |  |
|--------------------------------------------|-----------------------------------------------|--|
|                                            | • 98Ah C <sub>100</sub>                       |  |
|                                            | • 90Ah C <sub>20</sub>                        |  |
|                                            | • 75Ah C <sub>5</sub>                         |  |
| GRIDS TECHNOLOGY / COMPOSITION DES GRILLES | Pb - Sb - Se                                  |  |
| CYCLING / CYCLAGE                          |                                               |  |
|                                            | 300 cycles acc. to Standard DIN 43 539 part 3 |  |
|                                            | 600 cycles acc. to Standard DIN 40 757        |  |
|                                            | • 1200 cycles acc. to Standard DIN 40 767     |  |