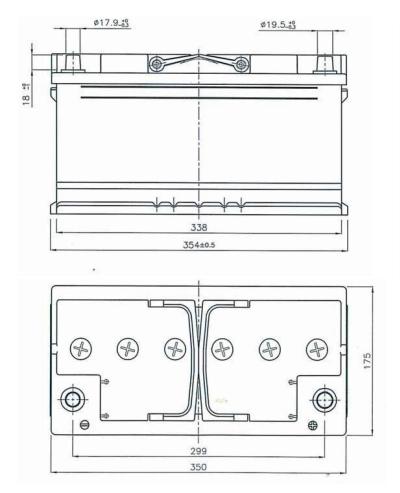

## MAIN INFORMATION / INFORMATIONS GÉNÉRALES

| BRAND / MARQUE                       | NX                       |
|--------------------------------------|--------------------------|
| TECHNOLOGY / TECHNOLOGIE             | Open Lead Battery        |
| NOMINAL VOLTAGE / TENSION NOMINALE   | 12V                      |
| NOMINAL CAPACITY / CAPACITÉ NOMINALE | 98Ah (100hr)             |
| DIMENSIONS / DIMENSIONS              |                          |
| • Length / Longueur                  | 354 mm                   |
| Width / Largeur                      | 175 mm                   |
| Height / Hauteur                     | 190 mm                   |
| WEIGHT / POIDS                       |                          |
| Acid included / Avec acide           | 21.16 kg                 |
| POLARITY / POLARITÉ                  | - +                      |
| TERMINAL / TYPE DE COSSES            | Auto                     |
| CASING / TYPE DE BAC                 | L1                       |
| COLOR / COULEUR DE BAC               | Black top and white case |
|                                      |                          |