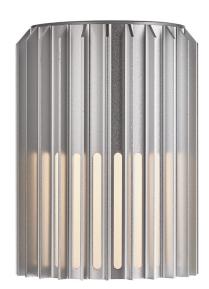

## nordlux®

Height (cm): 16.8 Projection (cm): 17.4 Shade diameter (cm): 12.4

## Matrix

Item number: 2118011010 Aluminium

EAN: 5704924004414

Packaging unit 3
Material: Aluminium/Plastic
IP54, Class 1 (Earth contact), 230V
E27, Max. 15W, Light source not included
Parallel connection possible

Area: Outdoor

Sculptural design and modern minimalism are the keywords for the Matrix series by renowned Jacob Jensen Design. A compact and versatile wall light that creates a beautiful light and shadow effect and welcoming ambience in your outdoor spaces. Matrix is made from very durable materials that are resistant to corrosion and wear from harsh weather.