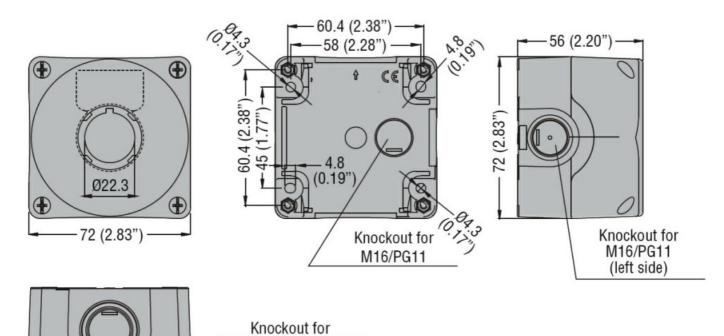

## PIECTIC YELLOW CONTROL STATION LPZP1A5 COMPLETE WITH MUSHROOM PUSHBUTTON TURN-KEY-TO-RELEASE LPCB6844 1NO+1NC

| Product designation      |                       |     |    | Yellow control<br>station LPZP1A5<br>complete with<br>mushroom<br>pushbutton turn-<br>key-to-release<br>LPCB6844<br>1NO+1NC |
|--------------------------|-----------------------|-----|----|-----------------------------------------------------------------------------------------------------------------------------|
| Product type designation | n                     |     |    | LPZP1B5607                                                                                                                  |
| General characteristics  |                       |     |    |                                                                                                                             |
| Colour                   |                       |     |    | Yellow                                                                                                                      |
| Type of positions        |                       |     |    | Mushroom head                                                                                                               |
|                          |                       |     |    | pushbutton                                                                                                                  |
| Material                 |                       |     |    | Polycarbonate                                                                                                               |
| IEC degree of protection |                       |     |    | IP66, IP67,                                                                                                                 |
|                          |                       |     |    | IP69K                                                                                                                       |
| Ambient conditions       |                       |     |    |                                                                                                                             |
| Temperature              |                       |     |    |                                                                                                                             |
|                          | Operating temperature |     |    |                                                                                                                             |
|                          |                       | min | °C | -25                                                                                                                         |
|                          |                       | max | °C | +70                                                                                                                         |
|                          | Storage temperature   |     |    |                                                                                                                             |
|                          |                       | min | °C | -40                                                                                                                         |
|                          |                       | max | °C | +85                                                                                                                         |
| Dimensions               |                       |     |    |                                                                                                                             |

## YELLOW CONTROL STATION LPZP1A5 COMPLETE WITH MUSHROOM PUSHBUTTON TURN-KEY-TO-RELEASE LPCB6844 1NO+1NC

M20/M25/PG13.5/PG16 (on top and bottom)