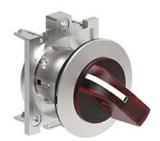

# ILLUMINATED SELECTOR SWITCH ACTUATOR Ø30MM PLATINUM SERIES FLAT METAL, 3 POSITION, 1 - 0 < 2. RED

| Product designation      |                       |     |        | Illuminated selector switch actuator - 3 position |
|--------------------------|-----------------------|-----|--------|---------------------------------------------------|
| Product type designation | on                    |     |        | LPFSL13                                           |
| General characteristics  | 6                     |     |        |                                                   |
| Colour                   |                       |     |        | Red                                               |
| Type of positions        |                       |     |        | Selector switch                                   |
| Material                 |                       |     |        | Aluminium and zinc alloy                          |
| IEC degree of protecti   | on                    |     |        | IP66, IP67 and IP69K                              |
| Mechanical features      |                       |     |        |                                                   |
| Mechanical life          |                       |     | cycles | 1000000                                           |
| Fixing                   |                       |     |        | Without mounting adapter                          |
| Mounting adapter         |                       |     |        | LPXAU120M                                         |
| UL technical data        |                       |     |        |                                                   |
| UL degree of protection  |                       |     |        | Type1, 2, 3R, 4,<br>4X, 12, 12K                   |
| Ambient conditions       |                       |     |        |                                                   |
| Temperature              |                       |     |        |                                                   |
|                          | Operating temperature |     |        |                                                   |
|                          |                       | min | °C     | -25                                               |
|                          |                       | max | °C     | +70                                               |
|                          | Storage temperature   |     |        |                                                   |
|                          |                       | min | °C     | -40                                               |
| D'                       |                       | max | °C     | +85                                               |