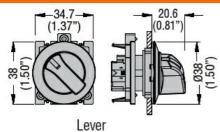

|                                                   |
|                          | Operating temperature |     |        |                                                   |
|                          |                       | min | °C     | -25                                               |
|                          |                       | max | °C     | +70                                               |
|                          | Storage temperature   |     |        |                                                   |
|                          |                       | min | °C     | -40                                               |
| D'                       |                       | max | °C     | +85                                               |

#### Dimensions



#### Certifications and compliance

| Com  | pliance  |
|------|----------|
| OULL | piiaiioc |

CSA C22.2 n° 14 IEC/EN/BS 60947-1 IEC/EN/BS 60947-5-1 UL508

#### Certificates

cULus

### ETIM classification



### LPFSL1334

# ILLUMINATED SELECTOR SWITCH ACTUATOR Ø30MM PLATINUM SERIES FLAT METAL, 3 POSITION, 1 - 0 < 2. RED

ETIM 8.0

EC002611 -Control switch