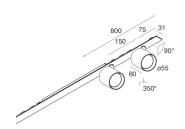

#### **Features**

Use: Indoor

Type of installation: RECESSED INTO PLASTERBOARD, SUSPENDED, CEILING MOUNTED

Emission: ADJUSTABLE

Optics: SPOT Beam: 34° Colour: CAFFE Dimming: ON/OFF Emergency: NO L: 800mm A: 31mm Made in: ITALY Warranty: 5 years