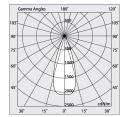

#### Source

Light source: LED Source power: 18W

Source luminous flux: 1948lm Colour temperature: 2700K

CRI: >90

Colour tolerance: 2 Step MacAdam LED lifespan: 50000h L80 B20