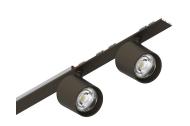

#### **Features**

Use: Indoor

Type of installation: RECESSED INTO PLASTERBOARD, SUSPENDED, CEILING MOUNTED

Emission: ADJUSTABLE

Optics: SPOT Beam: 34° Colour: CAFFE Dimming: ON/OFF Emergency: NO L: 800mm A: 31mm Made in: ITALY Warranty: 5 years