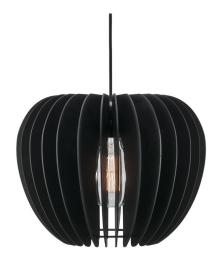

## nordlux®

Shade diameter (cm): 38 Shade height (cm): 30

## Tribeca 38

Item number: 46433003 Black EAN: 5701581404885

Packaging unit 3 Material: Wood IP20, Class 2 (Double isolated), 230V Cord: 300 cm, Black textile cable Can the cable be replaced? No E27, Max. 60W, Light source not included

Area: Indoor

The warm colours and vibrant textures found in nature are transformed into stylish, Nordic design in the Tribeca series. The design and choice of materials are organic, and a balanced and pleasant light is achieved through the decorative slats that elegantly cast light over any dining or seating area.