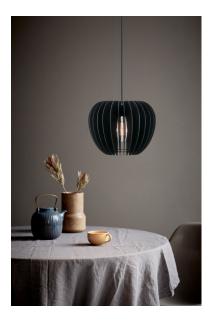

## nordlux®

Shade diameter (cm): 38 Shade height (cm): 30

## Tribeca 38

Item number: 46433003 Black EAN: 5701581404885

Packaging unit 3 Material: Wood IP20, Class 2 (Double isolated), 230V Cord: 300 cm, Black textile cable Can the cable be replaced? No E27, Max. 60W, Light source not included

Area: Indoor

The warm colours and vibrant textures found in nature are transformed into stylish, Nordic design in the Tribeca series. The design and choice of materials are organic, and a balanced and pleasant light is achieved through the decorative slats that elegantly cast light over any dining or seating area.