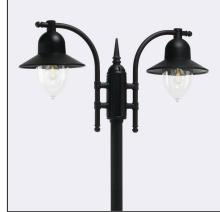

Como 372XX0309 24.11.2022 v.09.3 www.norlys.com

NORLYS

| Type of lumianire                    | Accessories                                                                                                                                                                                                                          |  |  |
|--------------------------------------|--------------------------------------------------------------------------------------------------------------------------------------------------------------------------------------------------------------------------------------|--|--|
| Photometric body                     | Uncovered light.                                                                                                                                                                                                                     |  |  |
| Characteristics of the luminaire     | Classic design luminaire, mounted on a telescopic lighting pole.<br>Adjustable height 18202490mm.<br>For lighting gardens, terraces and other architectural concepts.                                                                |  |  |
| General information                  |                                                                                                                                                                                                                                      |  |  |
| Materials                            | Powder painted aluminum cast. Lens - clear polycarbonate, UV stabilized.<br>Silicone gasket.                                                                                                                                         |  |  |
| Mounting method                      | Fixing of the luminaire: 3 holes ø10,5mm, on a daimeter ø240mm every 120°.<br>Set contains:<br>Art. 3030 - luminaire,<br>Art. 3040 - reduction,<br>Art. 3010 - lightning pole.<br>Other accessories need to be purchased separately. |  |  |
| Terminal                             | Connection terminal: max. 4x2,5mm², possibility to connect luminaire in loop max 4x2,5mm². A round wire in the isolation with a diameter of max ø712,5mm.                                                                            |  |  |
| Type of light source                 | E27 lamp<br>Replaceable light source by an end-user.                                                                                                                                                                                 |  |  |
| Net / gross weight of luminaire      | 10,65kg / 13,83kg                                                                                                                                                                                                                    |  |  |
| Technical data                       |                                                                                                                                                                                                                                      |  |  |
| E27 lamp                             | LED A5560                                                                                                                                                                                                                            |  |  |
| Light source wattage                 | LED max 2x 9W                                                                                                                                                                                                                        |  |  |
| Ta Rated temperature                 | +25°C                                                                                                                                                                                                                                |  |  |
| Possibility to order the luminaire w | th LED E27 Philips Master LEDbulb 806lm / 8,5W / 2700K (dimmable).                                                                                                                                                                   |  |  |
| Accessories sold separately          |                                                                                                                                                                                                                                      |  |  |
| 108GA0009                            | Anabasing support                                                                                                                                                                                                                    |  |  |
| 100040009                            | Anchoring support.                                                                                                                                                                                                                   |  |  |