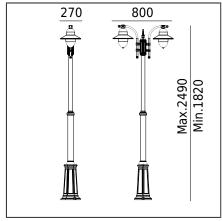

Como 372XX0309 24.11.2022 v.09.3 www.norlys.com

NORLYS

| Type of lumianire                    | Accessories                                                                                                                                                                                                                          |  |  |
|--------------------------------------|--------------------------------------------------------------------------------------------------------------------------------------------------------------------------------------------------------------------------------------|--|--|
| Photometric body                     | Uncovered light.                                                                                                                                                                                                                     |  |  |
| Characteristics of the luminaire     | Classic design luminaire, mounted on a telescopic lighting pole.<br>Adjustable height 18202490mm.<br>For lighting gardens, terraces and other architectural concepts.                                                                |  |  |
| General information                  |                                                                                                                                                                                                                                      |  |  |
| Materials                            | Powder painted aluminum cast. Lens - clear polycarbonate, UV stabilized.<br>Silicone gasket.                                                                                                                                         |  |  |
| Mounting method                      | Fixing of the luminaire: 3 holes ø10,5mm, on a daimeter ø240mm every 120°.<br>Set contains:<br>Art. 3030 - luminaire,<br>Art. 3040 - reduction,<br>Art. 3010 - lightning pole.<br>Other accessories need to be purchased separately. |  |  |
| Terminal                             | Connection terminal: max. 4x2,5mm², possibility to connect luminaire in loop max 4x2,5mm². A round wire in the isolation with a diameter of max ø712,5mm.                                                                            |  |  |
| Type of light source                 | E27 lamp<br>Replaceable light source by an end-user.                                                                                                                                                                                 |  |  |
| Net / gross weight of luminaire      | 10,65kg / 13,83kg                                                                                                                                                                                                                    |  |  |
| Technical data                       |                                                                                                                                                                                                                                      |  |  |
| E27 lamp                             | LED A5560                                                                                                                                                                                                                            |  |  |
| Light source wattage                 | LED max 2x 9W                                                                                                                                                                                                                        |  |  |
| Ta Rated temperature                 | +25°C                                                                                                                                                                                                                                |  |  |
| Possibility to order the luminaire w | th LED E27 Philips Master LEDbulb 806lm / 8,5W / 2700K (dimmable).                                                                                                                                                                   |  |  |
| Accessories sold separately          |                                                                                                                                                                                                                                      |  |  |
| 108GA0009                            | Anabasing support                                                                                                                                                                                                                    |  |  |
| 100040009                            | Anchoring support.                                                                                                                                                                                                                   |  |  |