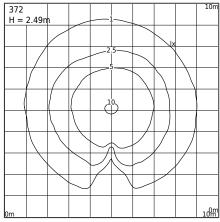

## Recommended light sources

| Osram ECO PRO Classic 57<=>75W E27        |                       | Philips ECO Classic 53<=>75W E27               |  |  |
|-------------------------------------------|-----------------------|------------------------------------------------|--|--|
| Osram LED Parathom Classic / Retrofit E27 |                       | Philips Master LEDbulb / Classic / CorePro E27 |  |  |
| Spare parts                               |                       |                                                |  |  |
| 06370797                                  | Lens                  |                                                |  |  |
| Files to download                         |                       |                                                |  |  |
| Photometric LDT files                     | Photometric IES files |                                                |  |  |
| Manual                                    |                       |                                                |  |  |
| Indexes                                   |                       |                                                |  |  |
| Index                                     | Color                 | RAL                                            |  |  |
| 372B                                      | BLACK                 | 9005                                           |  |  |
| 372W                                      | WHITE                 | 9003                                           |  |  |
|                                           |                       |                                                |  |  |