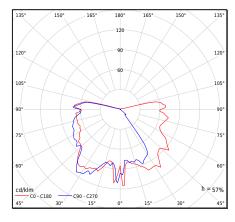

## Recommended light sources

| Osram ECO PRO Classic 57<=>75W E27        |                       | Philips ECO Classic 53<=>75W E27               |  |  |
|-------------------------------------------|-----------------------|------------------------------------------------|--|--|
| Osram LED Parathom Classic / Retrofit E27 |                       | Philips Master LEDbulb / Classic / CorePro E27 |  |  |
| Spare parts                               |                       |                                                |  |  |
| 06370797                                  | Lens                  |                                                |  |  |
| Files to download                         |                       |                                                |  |  |
| Photometric LDT files                     | Photometric IES files |                                                |  |  |
| Manual                                    |                       |                                                |  |  |
| Indexes                                   |                       |                                                |  |  |
| Index                                     | Color                 | RAL                                            |  |  |
| 372B                                      | BLACK                 | 9005                                           |  |  |
| 372W                                      | WHITE                 | 9003                                           |  |  |
|                                           |                       |                                                |  |  |