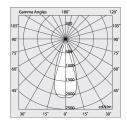

### **Features**

Use: Indoor

Type of installation: RECESSED INTO PLASTERBOARD, SUSPENDED, CEILING MOUNTED

Emission: ADJUSTABLE

Optics: SPOT Beam: 34° Colour: CAFFE Dimming: ON/OFF Emergency: NO L: 800mm A: 31mm Made in: ITALY Warranty: 5 years

#### Source

Light source: LED Source power: 9W

Source luminous flux: 1120lm Colour temperature: 4000K

CRI: >90

Colour tolerance: 2 Step MacAdam LED lifespan: 50000h L80 B20