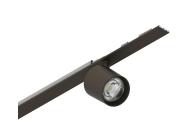

### **Features**

Use: Indoor

Type of installation: RECESSED INTO PLASTERBOARD, SUSPENDED, CEILING MOUNTED

Emission: ADJUSTABLE

Optics: SPOT Beam: 34° Colour: CAFFE Dimming: ON/OFF Emergency: NO L: 800mm A: 31mm Made in: ITALY Warranty: 5 years