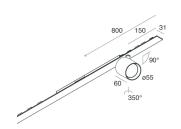

### **Features**

Use: Indoor

Type of installation: RECESSED INTO PLASTERBOARD, SUSPENDED, CEILING MOUNTED

Emission: ADJUSTABLE

Optics: SPOT Beam: 34° Colour: CAFFE Dimming: ON/OFF Emergency: NO L: 800mm A: 31mm Made in: ITALY Warranty: 5 years