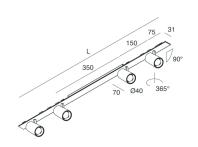

## **Features**

Use: Indoor

Type of installation: RECESSED INTO PLASTERBOARD, SUSPENDED, CEILING MOUNTED

Emission: ADJUSTABLE

Optics: SPOT Beam: 20° Colour: CAFFE Dimming: ON/OFF Emergency: NO L: 800mm A: 31mm Made in: ITALY Warranty: 5 years