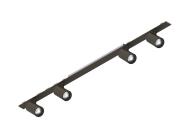

# P-30 STRIP LED

105889.20

## **Features**

Use: Indoor

Type of installation: RECESSED INTO PLASTERBOARD, SUSPENDED, CEILING MOUNTED

Emission: ADJUSTABLE

Optics: SPOT Beam: 20° Colour: CAFFE Dimming: ON/OFF Emergency: NO L: 800mm A: 31mm Made in: ITALY Warranty: 5 years