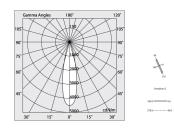

# Tech data

Luminaire input power: 28W Luminaire luminouse flux: 2108lm

IP: 20

Insulation class: I

Supply voltage: 220-240V 50/60Hz

SELV: Sì

#### Source

Light source: LED Source power: 24W Colour temperature: 4000K

CRI: >90

Colour tolerance: 2 Step MacAdam LED lifespan: 50000h L80 B20