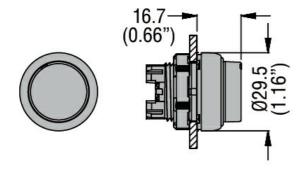

## PUSHBUTTON ACTUATOR, SPRING RETURN, WITH SYMBOL Ø22MM PLATINUM SERIES CHROMED PLASTIC, EXTENDED, 0/BLACK

| Product designation      |                       |     |        | Pushbutton<br>actuators, spring<br>return, with<br>symbol |
|--------------------------|-----------------------|-----|--------|-----------------------------------------------------------|
| Product type designation |                       |     |        | LPCB21                                                    |
| General characteristics  | S                     |     |        |                                                           |
| Colour                   |                       |     |        | Black                                                     |
| Type of positions        |                       |     |        | Extended pushbutton                                       |
| Material                 |                       |     |        | Polyamide                                                 |
| IEC degree of protecti   | ion                   |     |        | IP66, IP67 and IP69K                                      |
| Mechanical features      |                       |     |        |                                                           |
| Operating force          |                       |     | kg-lb  | <0.5Kg / 1.1lb                                            |
| Mechanical life          |                       |     | cycles | 5000000                                                   |
| Fixing                   |                       |     |        | Without mounting adapter                                  |
| Mounting adapter         |                       |     |        | LPXAU120                                                  |
| Weight                   |                       |     | g      | 27                                                        |
| UL technical data        |                       |     |        |                                                           |
| UL degree of protection  | on                    |     |        | Type1, 2, 3R, 4,<br>4X, 12, 12K                           |
| Ambient conditions       |                       |     |        |                                                           |
| Temperature              |                       |     |        |                                                           |
|                          | Operating temperature |     |        |                                                           |
|                          |                       | min | °C     | -25                                                       |
|                          | -                     | max | °C     | +70                                                       |
|                          | Storage temperature   |     |        |                                                           |
|                          |                       | min | °C     | -40                                                       |
| Dimensions               |                       | max | °C     | +85                                                       |
| Dimensions               |                       |     |        |                                                           |