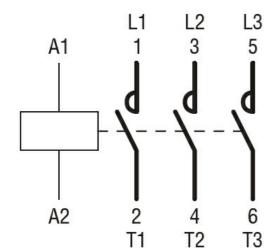

|
|                                       | AC-4 (400V) | А   | 200  |
| Rated operational power AC-3 (T≤55°C) |             |     |      |
|                                       | 400V        | kW  | 225  |
| Making capacity (RMS value)           |             | А   | 4200 |
| Breaking capacity at voltage          |             |     |      |
|                                       | 440V        | А   | 4000 |
|                                       | 500V        | А   | 3400 |
|                                       | 690V        | А   | 3360 |
| Dimensions                            |             |     |      |



## Wiring diagrams



## **11B400SL00380** THREE-POLE CONTACTOR, IEC OPERATING CURRENT IE (AC3) = 420A, AC/DC COIL, PREDISPOSED FOR MECHANICAL LATCH (G495), 380...415VAC/DC



## Certifications and compliance

| Compliance   |                        |  |  |  |
|--------------|------------------------|--|--|--|
|              | CSA C22.2 n° 60947-1   |  |  |  |
|              | CSA C22.2 n° 60947-4-1 |  |  |  |
|              | IEC/EN 60947-1         |  |  |  |
|              | IEC/EN 60947-4-1       |  |  |  |
|              | UL 60947-1             |  |  |  |
|              | UL 60947-4-1           |  |  |  |
| Certificates |                        |  |  |  |
|              | CCC                    |  |  |  |
|              | cULus                  |  |  |  |
|              | EAC                    |  |  |  |