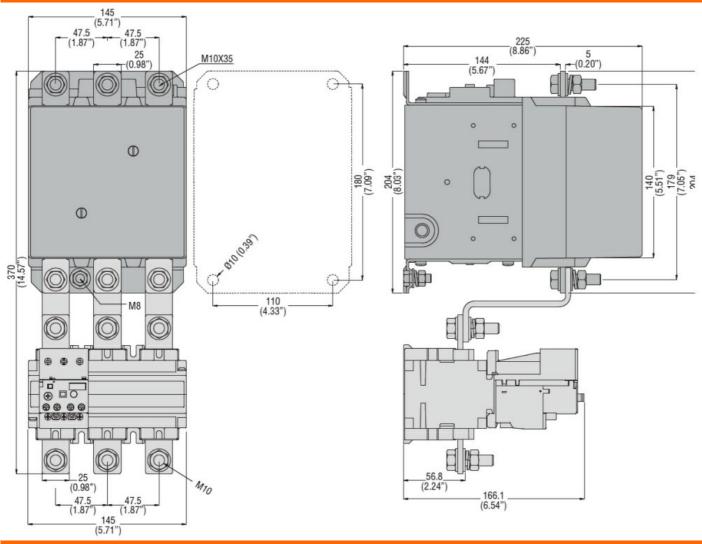

## **11B400SL00380** THREE-POLE CONTACTOR, IEC OPERATING CURRENT IE (AC3) = 420A, AC/DC COIL, PREDISPOSED FOR MECHANICAL LATCH (G495), 380...415VAC/DC

| Contact characteristics               |             |     |      |
|---------------------------------------|-------------|-----|------|
| Number of poles                       |             | Nr. | 3    |
| Operational current le                |             |     |      |
|                                       | AC-4 (400V) | А   | 200  |
| Rated operational power AC-3 (T≤55°C) |             |     |      |
|                                       | 400V        | kW  | 225  |
| Making capacity (RMS value)           |             | А   | 4200 |
| Breaking capacity at voltage          |             |     |      |
|                                       | 440V        | А   | 4000 |
|                                       | 500V        | А   | 3400 |
|                                       | 690V        | А   | 3360 |
| Dimensions                            |             |     |      |