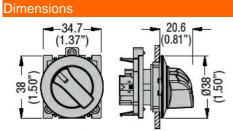

LPFSL1204 ILLUMINATED SELECTOR SWITCH ACTUATOR Ø30MM PLATINUM SERIES FLAT METAL, 2 POSITION, 0 - 1. RED

ETIM 8.0

EC002611 -Control switch