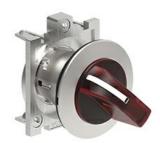

Lever

LPFSL1204 ILLUMINATED SELECTOR SWITCH ACTUATOR Ø30MM PLATINUM SERIES FLAT METAL, 2 POSITION, 0 - 1. RED

ETIM 8.0

EC002611 -Control switch