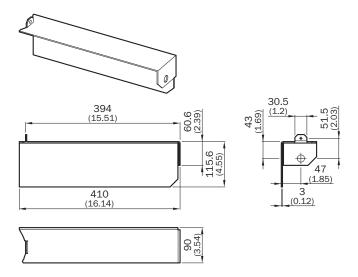

----------------------|
| Accessory family | Protective housings and protective pipes |
| Items supplied   | Mounting hardware included               |
| Description      | Guard plate for round steel arm, left    |

#### Classifications

| eCl@ss 5.0     | 27371205 |
|----------------|----------|
| eCl@ss 5.1.4   | 27371205 |
| eCl@ss 6.0     | 27371205 |
| eCl@ss 6.2     | 27371205 |
| eCl@ss 7.0     | 27371205 |
| eCl@ss 8.0     | 27371205 |
| eCl@ss 8.1     | 27371205 |
| eCl@ss 9.0     | 27371205 |
| eCl@ss 10.0    | 27371205 |
| eCl@ss 11.0    | 27371205 |
| eCl@ss 12.0    | 27371205 |
| ETIM 5.0       | EC000200 |
| ETIM 6.0       | EC000200 |
| ETIM 7.0       | EC000200 |
| ETIM 8.0       | EC000200 |
| UNSPSC 16.0901 | 32131023 |

## Dimensional drawing (Dimensions in mm (inch))



## SICK AT A GLANCE

SICK is one of the leading manufacturers of intelligent sensors and sensor solutions for industrial applications. A unique range of products and services creates the perfect basis for controlling processes securely and efficiently, protecting individuals from accidents and preventing damage to the environment.

We have extensive experience in a wide range of industries and understand their processes and requirements. With intelligent sensors, we can deliver exactly what our customers need. In application centers in Europe, Asia and North America, system solutions are tested and optimized in accordance with customer specifications. All this makes us a reliable supplier and development partner.

Comprehensive services complete our offering: SICK LifeTime Services provi