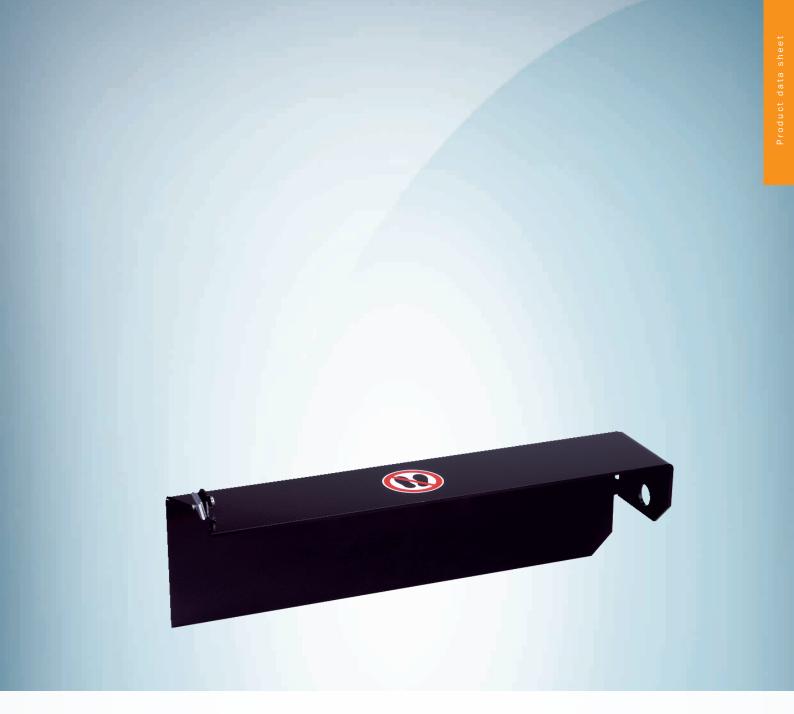

Muting sensor protection, left

### **Technical specifications**

| Accessory group  | Device protection (mechanical)           |
|------------------|------------------------------------------|
| Accessory family | Protective housings and protective pipes |
| Items supplied   | Mounting hardware included               |
| Description      | Guard plate for round steel arm, left    |