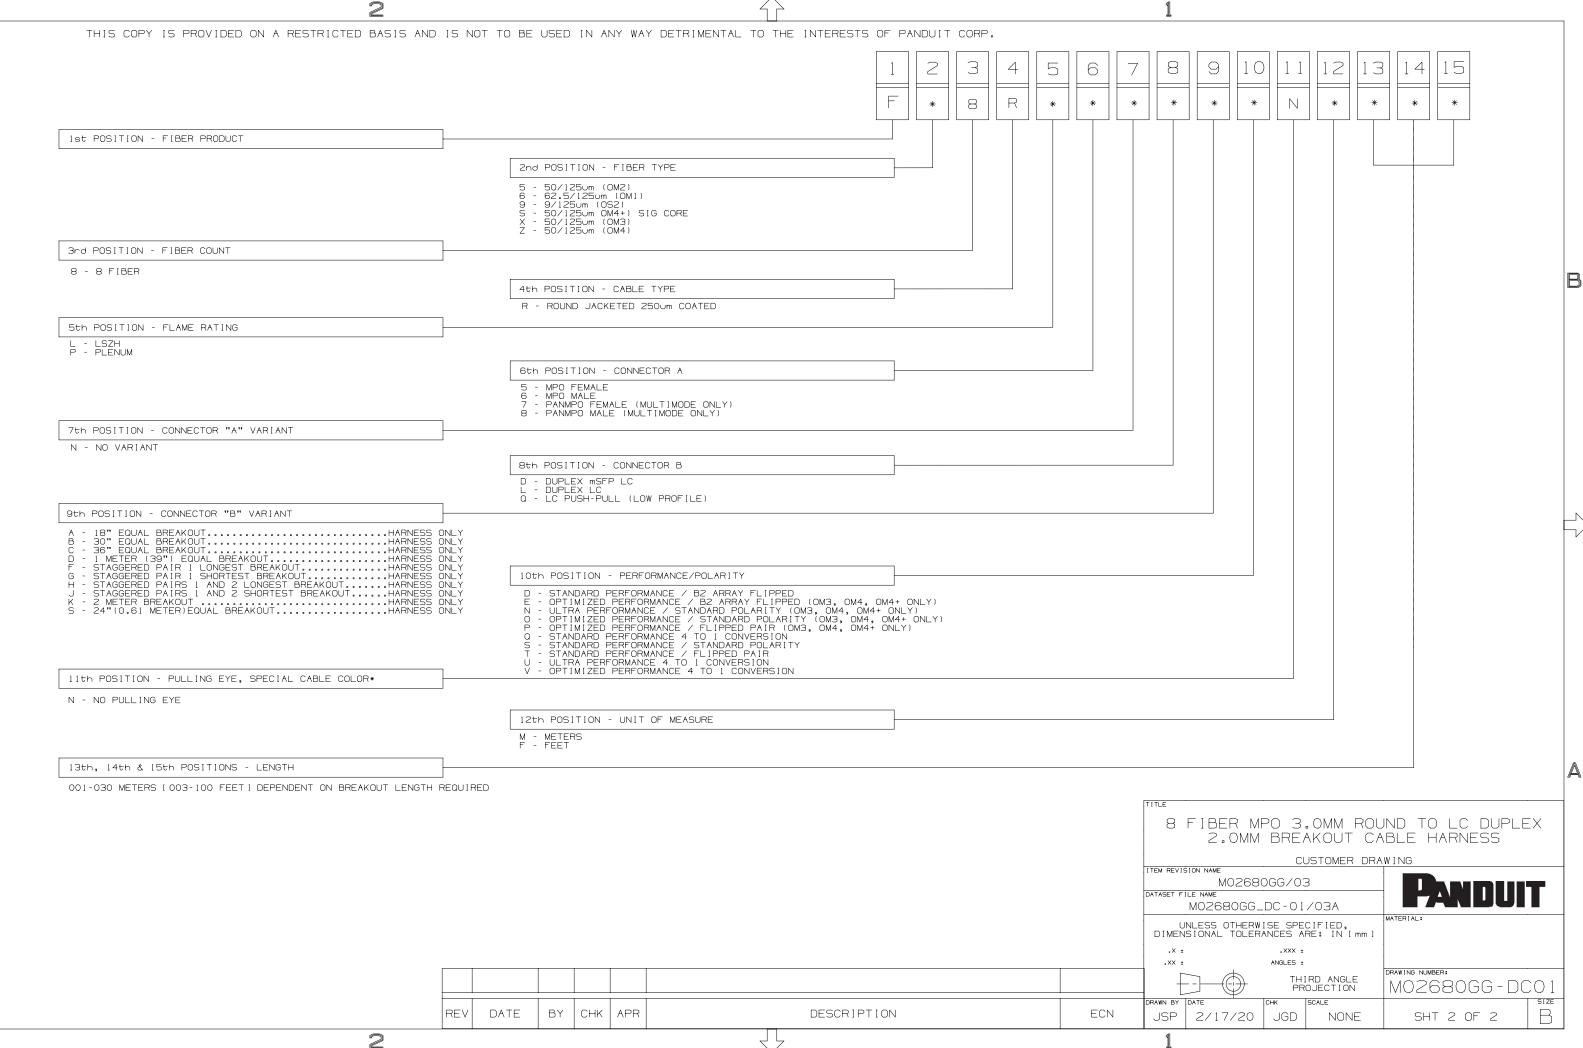

|          |         |        |         |     |
|                                                        | 03A 1/4,<br>02A 2/17 |                                       | /23                                   | JSF | ⊃ WJM | KYLM | A. ADDE | ED Q, U  | , AND V | TO 10  | TH POSI | ΤIC |
|                                                        |                      |                                       | 7/20                                  | JSF | > JGD | EJH  | INITIAL | . RELEAS | SE      |        |         |     |
| REV DAT                                                |                      | TE                                    | E BY                                  |     | APR   |      |         |          | DESC    | RIPTIO | 1       |     |

2

B

Α



M02680GG-DC01

ECN



B

 $\langle -$ 

А