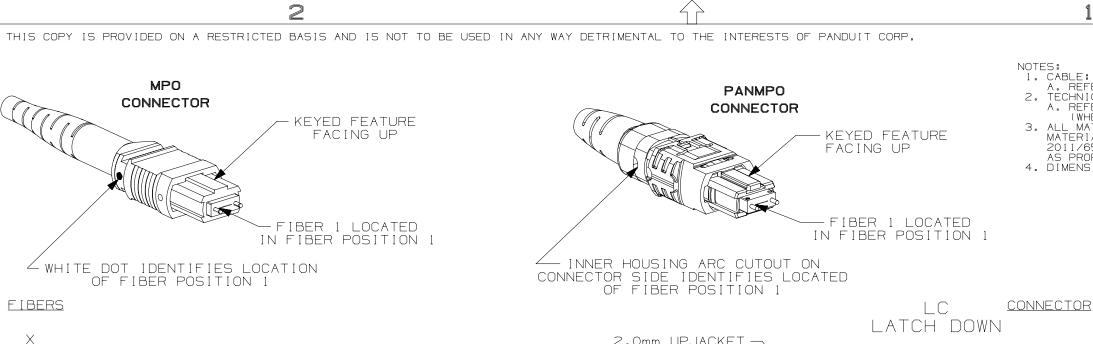

| 8F - STANDARD HARNESS                                  |                      |                                       |                                       |     |       |      |         |          |         |        |         |     |
|--------------------------------------------------------|----------------------|---------------------------------------|---------------------------------------|-----|-------|------|---------|----------|---------|--------|---------|-----|
| MPO END /                                              | END                  | FIBER POSITION FROM MPO END TO LC END |                                       |     |       |      |         |          |         |        |         |     |
| MPO                                                    |