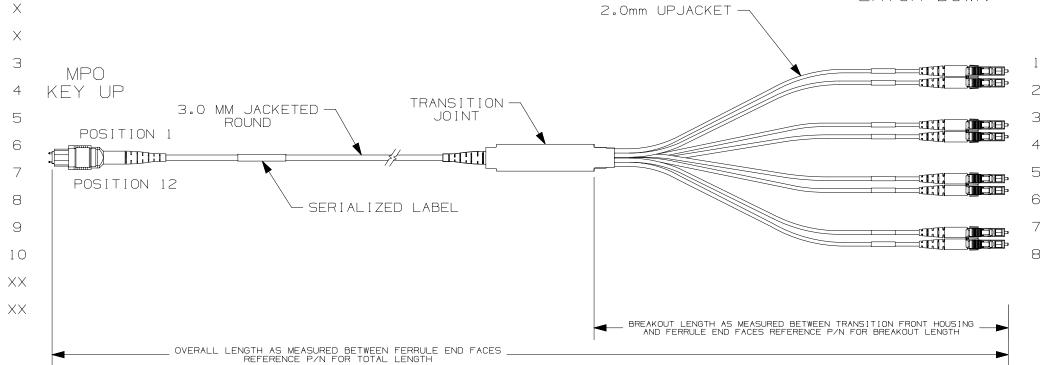

| 8F - STANDARD HARNESS                                  |                      |                                       |                                       |     |       |      |         |          |         |        |         |     |
|--------------------------------------------------------|----------------------|---------------------------------------|---------------------------------------|-----|-------|------|---------|----------|---------|--------|---------|-----|
| MPO END /                                              | END                  | FIBER POSITION FROM MPO END TO LC END |                                       |     |       |      |         |          |         |        |         |     |
| MPO                                                    |                      |