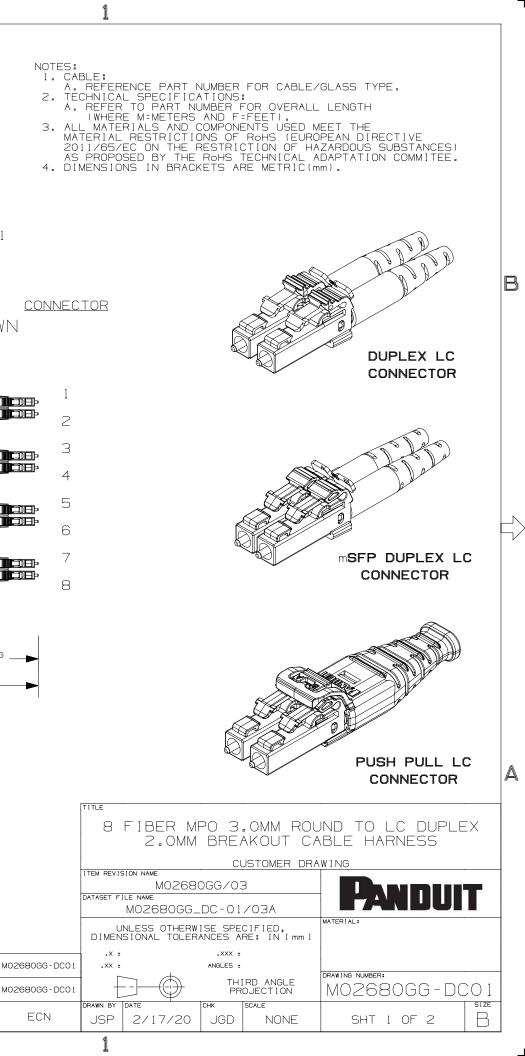

|       |      |         |          |         |        |         |     |
|                                                        | 03A 1/4,<br>02A 2/17 |                                       | /23                                   | JSF | ⊃ WJM | KYLM | A. ADDE | ED Q, U  | , AND V | TO 10  | TH POSI | ΤIC |
|                                                        |                      |                                       | 7/20                                  | JSF | > JGD | EJH  | INITIAL | . RELEAS | SE      |        |         |     |
| REV DAT                                                |                      | TE                                    | E BY                                  |     | APR   |      |         |          | DESC    | RIPTIO | 1       |     |

2

B

Α



M02680GG-DC01

ECN



B

 $\langle -$ 

А