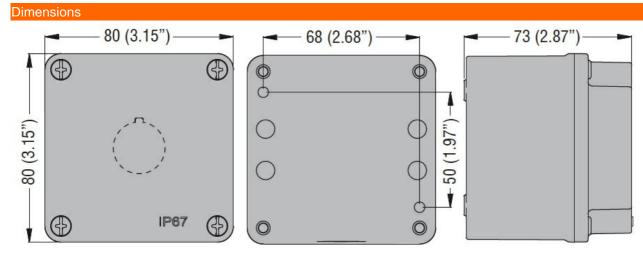

| Product designation      |     |    | Enclosures    |
|--------------------------|-----|----|---------------|
| Product type designation |     |    | LPZM          |
| General characteristics  |     |    |               |
| Colour                   |     |    | Grey          |
| IEC degree of protection |     |    | IP66 and IP67 |
| Mechanical features      |     |    |               |
| Weight                   |     | g  | 352           |
| UL technical data        |     |    |               |
| UL degree of protection  |     |    | NEMA 4X       |
| Ambient conditions       |     |    |               |
| Temperature              |     |    |               |
| Operating temperature    |     |    |               |
|                          | min | °C | -25           |