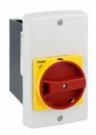

## FLUSH-MOUNT ENCLOSURE IP65 (4X) FOR SM1R... WITH ROTARY ACTUATOR RED/YELLOW. WIDTH 87MM

| Product designation  Product type designation  Description |     |        | Flush mount<br>enclosures IP65<br>for SM1R (UL<br>type 4X)<br>SM1Z<br>Flush mount<br>enclosures IP65<br>for SM1R (UL<br>type 4X) |
|------------------------------------------------------------|-----|--------|----------------------------------------------------------------------------------------------------------------------------------|
| Accessories for                                            |     |        | SM1R                                                                                                                             |
| Mechanical features                                        |     |        |                                                                                                                                  |
| Weight                                                     |     | g      | 245                                                                                                                              |
| Operations                                                 |     |        |                                                                                                                                  |
| Mechanical life                                            |     | cycles | 100000                                                                                                                           |
| Ambient conditions                                         |     |        |                                                                                                                                  |
| Temperature                                                |     |        |                                                                                                                                  |
| Operating temperature                                      |     |        |                                                                                                                                  |
|                                                            | min | °C     | -25                                                                                                                              |
|                                                            | max | °C     | +60                                                                                                                              |
| Storage temperature                                        |     |        |                                                                                                                                  |
|                                                            | min | °C     | -50                                                                                                                              |
|                                                            | max | °C     | +80                                                                                                                              |
| IEC degree of protection                                   |     |        | IP65                                                                                                                             |
| UL degree of protection                                    |     |        | 4X                                                                                                                               |
| Dimensions                                                 |     |        |                                                                                                                                  |

## FLUSH-MOUNT ENCLOSURE IP65 (4X) FOR SM1R... WITH ROTARY ACTUATOR RED/YELLOW. WIDTH 87MM