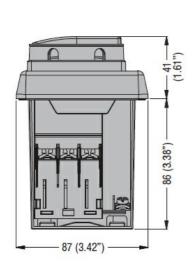

## FLUSH-MOUNT ENCLOSURE IP65 (4X) FOR SM1R... WITH ROTARY ACTUATOR RED/YELLOW. WIDTH 87MM

| Product designation  Product type designation  Description |     |        | Flush mount<br>enclosures IP65<br>for SM1R (UL<br>type 4X)<br>SM1Z<br>Flush mount<br>enclosures IP65<br>for SM1R (UL<br>type 4X) |
|------------------------------------------------------------|-----|--------|----------------------------------------------------------------------------------------------------------------------------------|
| Accessories for                                            |     |        | SM1R                                                                                                                             |
| Mechanical features                                        |     |        |                                                                                                                                  |
| Weight                                                     |     | g      | 245                                                                                                                              |
| Operations                                                 |     |        |                                                                                                                                  |
| Mechanical life                                            |     | cycles | 100000                                                                                                                           |
| Ambient conditions                                         |     |        |                                                                                                                                  |
| Temperature                                                |     |        |                                                                                                                                  |
| Operating temperature                                      |     |        |                                                                                                                                  |
|                                                            | min | °C     | -25                                                                                                                              |
|                                                            | max | °C     | +60                                                                                                                              |
| Storage temperature                                        |     |        |                                                                                                                                  |
|                                                            | min | °C     | -50                                                                                                                              |
|                                                            | max | °C     | +80                                                                                                                              |
| IEC degree of protection                                   |     |        | IP65                                                                                                                             |
| UL degree of protection                                    |     |        | 4X                                                                                                                               |
| Dimensions                                                 |     |        |                                                                                                                                  |