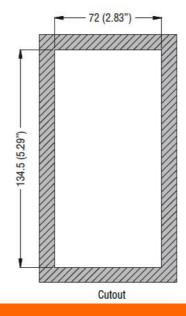

## FLUSH-MOUNT ENCLOSURE IP65 (4X) FOR SM1R... WITH ROTARY ACTUATOR RED/YELLOW. WIDTH 87MM

| Product designation  Product type designation  Description |     |        | Flush mount<br>enclosures IP65<br>for SM1R (UL<br>type 4X)<br>SM1Z<br>Flush mount<br>enclosures IP65<br>for SM1R (UL<br>type 4X) |
|------------------------------------------------------------|-----|--------|----------------------------------------------------------------------------------------------------------------------------------|
| Accessories for                                            |     |        | SM1R                                                                                                                             |
| Mechanical features                                        |     |        |                                                                                                                                  |
| Weight                                                     |     | g      | 245                                                                                                                              |
| Operations                                                 |     |        |                                                                                                                                  |
| Mechanical life                                            |     | cycles | 100000                                                                                                                           |
| Ambient conditions                                         |     |        |                                                                                                                                  |
| Temperature                                                |     |        |                                                                                                                                  |
| Operating temperature                                      |     |        |                                                                                                                                  |
|                                                            | min | °C     | -25                                                                                                                              |
|                                                            | max | °C     | +60                                                                                                                              |
| Storage temperature                                        |     |        |                                                                                                                                  |
|                                                            | min | °C     | -50                                                                                                                              |
|                                                            | max | °C     | +80                                                                                                                              |
| IEC degree of protection                                   |     |        | IP65                                                                                                                             |
| UL degree of protection                                    |     |        | 4X                                                                                                                               |
| Dimensions                                                 |     |        |                                                                                                                                  |