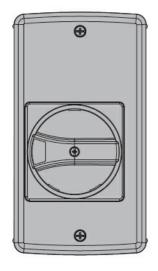

## FLUSH-MOUNT ENCLOSURE IP65 (4X) FOR SM1R... WITH ROTARY ACTUATOR RED/YELLOW. WIDTH 87MM

| Product designation  Product type designation  Description |     |        | Flush mount<br>enclosures IP65<br>for SM1R (UL<br>type 4X)<br>SM1Z<br>Flush mount<br>enclosures IP65<br>for SM1R (UL<br>type 4X) |
|------------------------------------------------------------|-----|--------|----------------------------------------------------------------------------------------------------------------------------------|
| Accessories for                                            |     |        | SM1R                                                                                                                             |
| Mechanical features                                        |     |        |                                                                                                                                  |
| Weight                                                     |     | g      | 245                                                                                                                              |
| Operations                                                 |     |        |                                                                                                                                  |
| Mechanical life                                            |     | cycles | 100000                                                                                                                           |
| Ambient conditions                                         |     |        |                                                                                                                                  |
| Temperature                                                |     |        |                                                                                                                                  |
| Operating temperature                                      |     |        |                                                                                                                                  |
|                                                            | min | °C     | -25                                                                                                                              |
|                                                            | max | °C     | +60                                                                                                                              |
| Storage temperature                                        |     |        |                                                                                                                                  |
|                                                            | min | °C     | -50                                                                                                                              |
|                                                            | max | °C     | +80                                                                                                                              |
| IEC degree of protection                                   |     |        | IP65                                                                                                                             |
| UL degree of protection                                    |     |        | 4X                                                                                                                               |
| Dimensions                                                 |     |        |                                                                                                                                  |

## FLUSH-MOUNT ENCLOSURE IP65 (4X) FOR SM1R... WITH ROTARY ACTUATOR RED/YELLOW. WIDTH 87MM