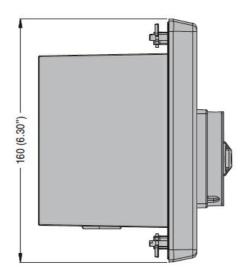

## FLUSH-MOUNT ENCLOSURE IP65 (4X) FOR SM1R... WITH ROTARY ACTUATOR RED/YELLOW. WIDTH 87MM

| Product designation  Product type designation  Description |     |        | Flush mount<br>enclosures IP65<br>for SM1R (UL<br>type 4X)<br>SM1Z<br>Flush mount<br>enclosures IP65<br>for SM1R (UL<br>type 4X) |
|------------------------------------------------------------|-----|--------|----------------------------------------------------------------------------------------------------------------------------------|
| Accessories for                                            |     |        | SM1R                                                                                                                             |
| Mechanical features                                        |     |        |                                                                                                                                  |
| Weight                                                     |     | g      | 245                                                                                                                              |
| Operations                                                 |     |        |                                                                                                                                  |
| Mechanical life                                            |     | cycles | 100000                                                                                                                           |
| Ambient conditions                                         |     |        |                                                                                                                                  |
| Temperature                                                |     |        |                                                                                                                                  |
| Operating temperature                                      |     |        |                                                                                                                                  |
|                                                            | min | °C     | -25                                                                                                                              |
|                                                            | max | °C     | +60                                                                                                                              |
| Storage temperature                                        |     |        |                                                                                                                                  |
|                                                            | min | °C     | -50                                                                                                                              |
|                                                            | max | °C     | +80                                                                                                                              |
| IEC degree of protection                                   |     |        | IP65                                                                                                                             |
| UL degree of protection                                    |     |        | 4X                                                                                                                               |
| Dimensions                                                 |     |        |                                                                                                                                  |