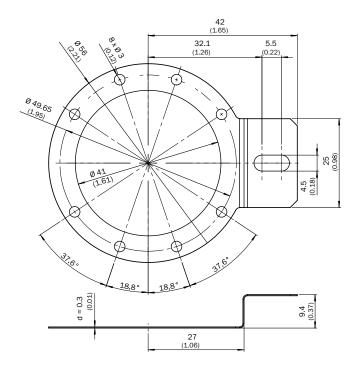

#### Dimensional drawing (Dimensions in mm (inch))

#### Technical specifications

| Accessory group  | Flanges                                                                           |
|------------------|-----------------------------------------------------------------------------------|
| Accessory family | Flange plates                                                                     |
| Description      | One-sided stator coupling, slot, slot radius 32.1 mm – 37.6 mm, slot width 4.5 mm |