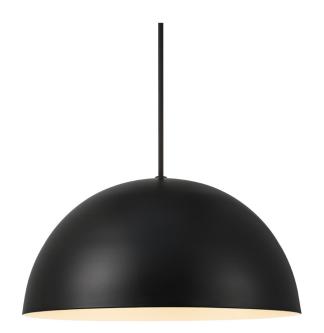

## nordlux®

Shade diameter (cm): 30 Shade height (cm): 15

## Ellen 30

Item number: 48563003 Black EAN: 5701581458482

Packaging unit 3
Material: Metal/Plastic
IP20, Class 2 (Double isolated), 230V
Cord: 200 cm, Black textile cable
Can the cable be replaced? No
E27, Max. 40W, Light source not included

Area: Indoor

The essence of Scandinavian design is reflected in the timeless Ellen series. The simple and round design in this series has been achieved in the most beautiful of ways, where the design of the lamp provides a complete expression. The large, domed screen contrasts nicely with the lightweight frame and, at the same time, contributes visual volume and a wide field of light, giving pleasant lighting.