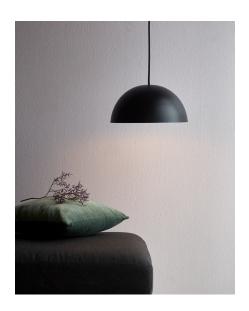

## nordlux®

Shade diameter (cm): 30 Shade height (cm): 15

## Ellen 30

Item number: 48563003 Black EAN: 5701581458482

Packaging unit 3
Material: Metal/Plastic
IP20, Class 2 (Double isolated), 230V
Cord: 200 cm, Black textile cable
Can the cable be replaced? No
E27, Max. 40W, Light source not included

Area: Indoor

The essence of Scandinavian design is reflected in the timeless Ellen series. The simple and round design in this series has been achieved in the most beautiful of ways, where the design of the lamp provides a complete expression. The large, domed screen contrasts nicely with the lightweight frame and, at the same time, contributes visual volume and a wide field of light, giving pleasant lighting.