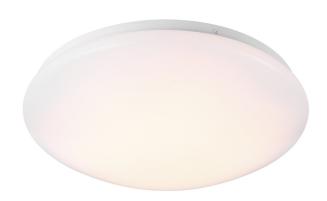

## nordlux®

Projection (cm): 10.5 Shade diameter (cm): 32.5

## Mani 32

Item number: 45616001 EAN: 5701581367883

Packaging unit 6 Material: Metal/Plastic

IP20, Class 1 (Earth contact), 230V Can the cable be replaced? Yes LED MODUL, Light source incl. 18w led

Area: Indoor

## Lightsource info (pr. lightsource)

Lumen: 1000 Lumen/Watt: 95 Lifetime: 30000 On/Off: 15000

Colour temperature: 3000K

RA: 80 Candela: 297 Beam angle: 118° Dimmable: No

The Máni ceiling light from Nordlux is made in a modern and simple design. Máni has a white plastic shade that provides a soft and warm white light. The light can be used both on the wall or the ceiling, so mount the light in the hallway or the bathroom, in the kitchen or kids' room – your imagination is the limit.