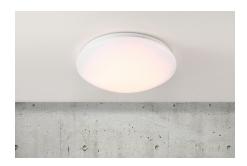

## nordlux®

Projection (cm): 10.5 Shade diameter (cm): 32.5

## Mani 32

Item number: 45616001 EAN: 5701581367883

Packaging unit 6 Material: Metal/Plastic

IP20, Class 1 (Earth contact), 230V Can the cable be replaced? Yes LED MODUL, Light source incl. 18w led

Area: Indoor

## Lightsource info (pr. lightsource)

Lumen: 1000 Lumen/Watt: 95 Lifetime: 30000 On/Off: 15000

Colour temperature: 3000K

RA: 80 Candela: 297 Beam angle: 118° Dimmable: No

The Máni ceiling light from Nordlux is made in a modern and simple design. Máni has a white plastic shade that provides a soft and warm white light. The light can be used both on the wall or the ceiling, so mount the light in the hallway or the bathroom, in the kitchen or kids' room – your imagination is the limit.