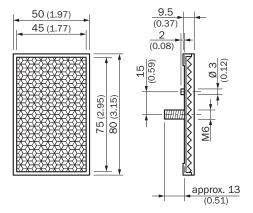

## Dimensional drawing (Dimensions in mm (inch))

## Technical specifications

| Accessory group               | Reflectors                                               |
|-------------------------------|----------------------------------------------------------|
| Accessory family              | Angular                                                  |
| Description                   | Rectangular, with M6x14 threaded bolt and locking device |
| Mounting system type          | Screw-on, mounting pin M6x13 mm                          |
| Ambient operating temperature | -20 °C +65 °C                                            |
| Dimensions                    | 50 mm x 80 mm                                            |
| Reflective area               | 45 mm x 75 mm                                            |
| Material                      | PMMA/ABS                                                 |