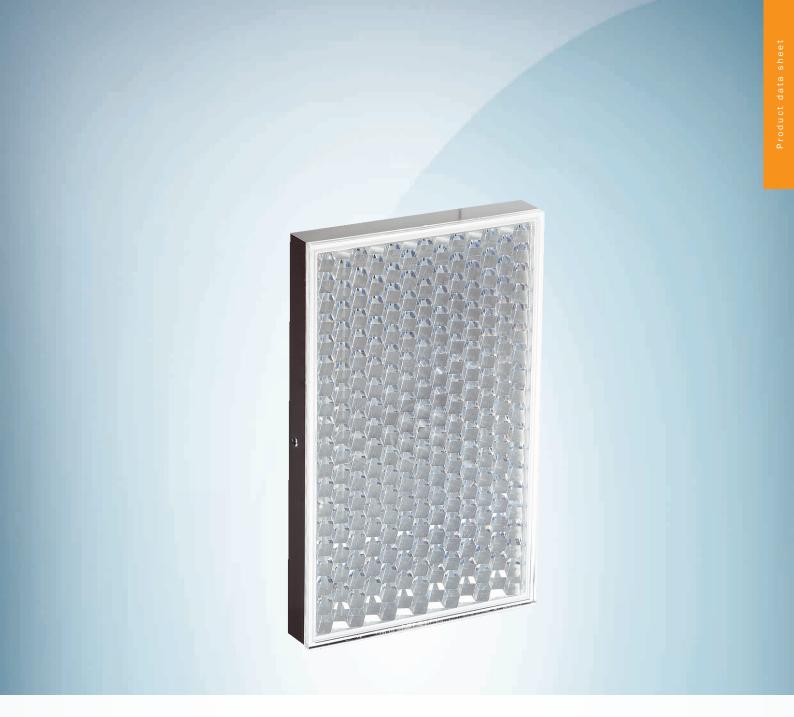

PL72-2

## Technical specifications

| Accessory group               | Reflectors                                               |
|-------------------------------|----------------------------------------------------------|
| Accessory family              | Angular                                                  |
| Description                   | Rectangular, with M6x14 threaded bolt and locking device |
| Mounting system type          | Screw-on, mounting pin M6x13 mm                          |
| Ambient operating temperature | -20 °C +65 °C                                            |
| Dimensions                    | 50 mm x 80 mm                                            |
| Reflective area               | 45 mm x 75 mm                                            |
| Material                      | PMMA/ABS                                                 |