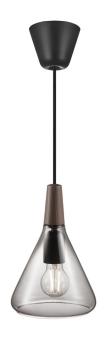

## nordlux

Height (cm): 26.5 Diameter (cm): 18

## Nori 18

Item number: 2120843047 Smoked

EAN: 5704924006524 Packaging unit 3 Material: Glass/Wood

IP20, Class 2 (Double isolated), 230V Cord: 300 cm, Black textile cable Can the cable be replaced? No

E27, Max. 40W, Light source not included

Area: Indoor

Nori is a family that stands together without being inseparable. Lines, shapes, and surfaces are harmonic, furnishing all of the designs with an unmistakable ease. The design is erect in stature, and is refined in its exclusive FSC certified oiled walnut top in one of the hallmarks of the Float collection. It fits easily into a range of interior design contexts – with smart looks in a mix of colours and sizes. The Bjørn + Balle duo is behind the design.