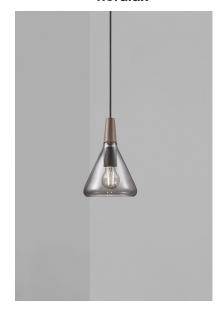

## nordlux

Height (cm): 26.5 Diameter (cm): 18

## Nori 18

Item number: 2120843047 Smoked

EAN: 5704924006524 Packaging unit 3 Material: Glass/Wood

IP20, Class 2 (Double isolated), 230V Cord: 300 cm, Black textile cable Can the cable be replaced? No

E27, Max. 40W, Light source not included

Area: Indoor

Nori is a family that stands together without being inseparable. Lines, shapes, and surfaces are harmonic, furnishing all of the designs with an unmistakable ease. The design is erect in stature, and is refined in its exclusive FSC certified oiled walnut top in one of the hallmarks of the Float collection. It fits easily into a range of interior design contexts – with smart looks in a mix of colours and sizes. The Bjørn + Balle duo is behind the design.