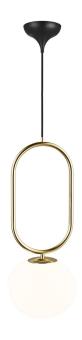

## nordlux

Height (cm): 51.5

22

Shade diameter (cm): 22 Tube diameter (cm): 1.53

## Shapes 22

Item number: 2120013035 Brass

EAN: 5704924004070 Packaging unit 3 Material: Glass/Metal

IP20, Class 2 (Double isolated), 230V

Cord: 300 cm, Black

Can the cable be replaced? False

E27, Max. 15W, Light source not included

Area: Indoor

The Shapes series by Danish designer Maria Berntsen draws inspiration from elegant, organically shaped jewellery. The opal glass shade is carried out in a unique, asymmetrical form that plays beautifully together with the shiny brass base and creates a refined and intriguing expression. The lamp emits a soft and diffused light trough the mouth blown glass shade.