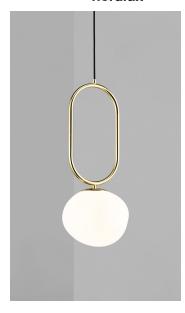

## nordlux

Height (cm): 51.5

22

Shade diameter (cm): 22 Tube diameter (cm): 1.53

## Shapes 22

Item number: 2120013035 Brass

EAN: 5704924004070 Packaging unit 3 Material: Glass/Metal

IP20, Class 2 (Double isolated), 230V

Cord: 300 cm, Black

Can the cable be replaced? False

E27, Max. 15W, Light source not included

Area: Indoor

The Shapes series by Danish designer Maria Berntsen draws inspiration from elegant, organically shaped jewellery. The opal glass shade is carried out in a unique, asymmetrical form that plays beautifully together with the shiny brass base and creates a refined and intriguing expression. The lamp emits a soft and diffused light trough the mouth blown glass shade.