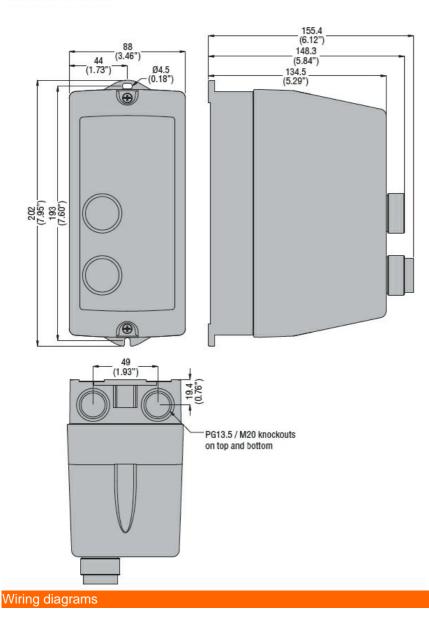

| Product type designationstarterProduct type designationM1P00910Electrical featuresM1P00910Maximum operating current (≤440V)A13ComponentsStarter enclosure standard suppliedM1PAContactor standard suppliedBF0910AThermal relay to purchase separatelyRF38Mechanical featuresg910Ambient conditionsUOperating temperaturemin°C-25max°CStorage temperaturemin°CMesistance & ProtectionFrontal IP degreeIP65                                       |                                      |     |    |          |
|-------------------------------------------------------------------------------------------------------------------------------------------------------------------------------------------------------------------------------------------------------------------------------------------------------------------------------------------------------------------------------------------------------------------------------------------------|--------------------------------------|-----|----|----------|
| Electrical features  A  13    Maximum operating current (≤440V)  A  13    Components  Starter enclosure standard supplied  M1PA    Contactor standard supplied  BF0910A  BF0910A    Thermal relay to purchase separately  RF38  Mechanical features    Weight  g  910    Ambient conditions  Operating temperature  min  °C  -25    Storage temperature  min  °C  -25    Resistance & Protection  min  °C  +40    Frontal IP degree  IP65  IP65 | Product designation                  |     |    |          |
| Maximum operating current (≤440V)A13ComponentsM1PAStarter enclosure standard suppliedM1PAContactor standard suppliedBF0910AThermal relay to purchase separatelyRF38Mechanical featuresgWeightg910Ambient conditionsThermal relay to purchase separatelyOperating temperaturemin°C+60Storage temperatureminmin°Cresistance & ProtectionThe separatelyFrontal IP degreeIP65                                                                       | Product type designation             |     |    | M1P00910 |
| Components  M1PA    Starter enclosure standard supplied  M1PA    Contactor standard supplied  BF0910A    Thermal relay to purchase separately  RF38    Mechanical features  Weight    Weight  g  910    Ambient conditions  Operating temperature  min  °C  -25    Storage temperature  min  °C  +60    Storage temperature  min  °C  -40    max  °C  +70    Resistance & Protection  IP65  IP65                                                | Electrical features                  |     |    |          |
| Starter enclosure standard supplied  M1PA    Contactor standard supplied  BF0910A    Thermal relay to purchase separately  RF38    Mechanical features  Weight    Weight  g  910    Ambient conditions  Imax  °C    Operating temperature  min  °C  -25    max  °C  +60    Storage temperature  min  °C  -40    max  °C  +70    Resistance & Protection  IP65  IP65                                                                             | Maximum operating current (≤440V)    |     | А  | 13       |
| Contactor standard supplied  BF0910A    Thermal relay to purchase separately  RF38    Mechanical features  g    Weight  g  910    Ambient conditions  0    Operating temperature  min  °C    Storage temperature  min  °C  +60    Storage temperature  min  °C  +40    max  °C  +70  100    Resistance & Protection  IP65  110                                                                                                                  | Components                           |     |    |          |
| Thermal relay to purchase separately  RF38    Mechanical features  g  910    Ambient conditions  0    Operating temperature  min  °C  -25    max  °C  +60    Storage temperature  min  °C  -40    max  °C  +70    Resistance & Protection  IP65                                                                                                                                                                                                 | Starter enclosure standard supplied  |     |    | M1PA     |
| Mechanical features  g  910    Weight  g  910    Ambient conditions      Operating temperature  min  °C  -25    max  °C  +60    Storage temperature  min  °C  -40    max  °C  +70    Resistance & Protection  IP65                                                                                                                                                                                                                              | Contactor standard supplied          |     |    | BF0910A  |
| Weight  g  910    Ambient conditions                                                                                                                                                                                                                                                                                                                                                                                                            | Thermal relay to purchase separately |     |    | RF38     |
| Ambient conditions    Operating temperature    min  °C    max  °C    Storage temperature    min  °C    min  °C    storage temperature    min  °C    resistance & Protection    Frontal IP degree  IP65                                                                                                                                                                                                                                          | Mechanical features                  |     |    |          |
| Operating temperature  min  °C  -25    max  °C  +60    Storage temperature  min  °C  -40    max  °C  +70    Resistance & Protection    IP65                                                                                                                                                                                                                                                                                                     | Weight                               |     | g  | 910      |
| min °C -25<br>max °C +60<br>Storage temperature<br>min °C -40<br>max °C +70<br>Resistance & Protection<br>Frontal IP degree IP65                                                                                                                                                                                                                                                                                                                | Ambient conditions                   |     |    |          |
| max°C+60Storage temperaturemin°C-40max°C+70Resistance & ProtectionFrontal IP degreeIP65                                                                                                                                                                                                                                                                                                                                                         | Operating temperature                |     |    |          |
| Storage temperature<br>min °C -40<br>max °C +70<br>Resistance & Protection<br>Frontal IP degree IP65                                                                                                                                                                                                                                                                                                                                            |                                      | min | °C | -25      |
| min °C -40<br>max °C +70<br>Resistance & Protection<br>Frontal IP degree IP65                                                                                                                                                                                                                                                                                                                                                                   |                                      | max | °C | +60      |
| max °C +70      Resistance & Protection      Frontal IP degree      IP65                                                                                                                                                                                                                                                                                                                                                                        | Storage temperature                  |     |    |          |
| Resistance & Protection<br>Frontal IP degree IP65                                                                                                                                                                                                                                                                                                                                                                                               |                                      | min | °C | -40      |
| Frontal IP degree IP65                                                                                                                                                                                                                                                                                                                                                                                                                          |                                      | max | °C | +70      |
|                                                                                                                                                                                                                                                                                                                                                                                                                                                 | Resistance & Protection              |     |    |          |
| Dimensions                                                                                                                                                                                                                                                                                                                                                                                                                                      | Frontal IP degree                    |     |    | IP65     |
|                                                                                                                                                                                                                                                                                                                                                                                                                                                 | Dimensions                           |     |    |          |