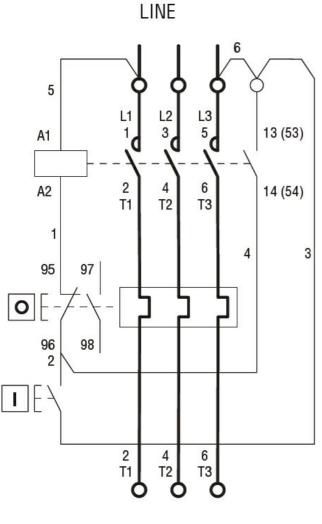

## I = Start; O = Stop/Reset

| Certifications and compliance |                       |                                                                |  |
|-------------------------------|-----------------------|----------------------------------------------------------------|--|
| Compliance                    |                       |                                                                |  |
|                               | IEC/EN 60947-1        |                                                                |  |
|                               | IEC/EN 60947-4-1      |                                                                |  |
|                               | UL508 CSA C22.2 n° 14 |                                                                |  |
| Certificates                  |                       |                                                                |  |
|                               | CSAus                 |                                                                |  |
|                               | cULus                 |                                                                |  |
|                               | EAC                   |                                                                |  |
| ETIM classification           |                       |                                                                |  |
| ETIM 8.0                      |                       | EC001037 -<br>Motor<br>starter/Motor<br>starter<br>combination |  |