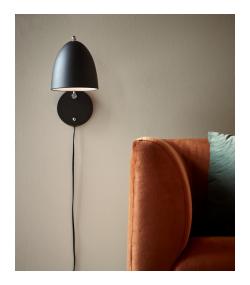

## Alexander

Height (cm): 30 Projection (cm): 37 Shade diameter (cm): 16 Tilt angle: 30°Wall box (cm): Ø12

## Alexander

Item number: 48621003 Black EAN: 5701581459380

Packaging unit 2 Material: Metal/Plastic IP20, Class 2 (Double isolated), 230V Cord: 150 cm, Black Can the cable be replaced? Yes Switch switch on wall base E27, Max. 15W, Light source not included

Area: Indoor

Alexander is a modern lamp in a timeless design. The shiny metal details combined with the silky matte surface make the lamp highly decorative and along with the round metal screen, which provides a great downward light, design and functionality are balanced in the most wonderful of ways.