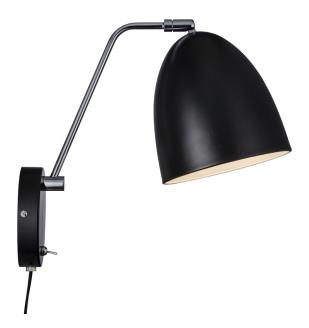

## Alexander

Height (cm): 30 Projection (cm): 37 Shade diameter (cm): 16 Tilt angle: 30°Wall box (cm): Ø12

## Alexander

Item number: 48621003 Black EAN: 5701581459380

Packaging unit 2 Material: Metal/Plastic IP20, Class 2 (Double isolated), 230V Cord: 150 cm, Black Can the cable be replaced? Yes Switch switch on wall base E27, Max. 15W, Light source not included

Area: Indoor

Alexander is a modern lamp in a timeless design. The shiny metal details combined with the silky matte surface make the lamp highly decorative and along with the round metal screen, which provides a great downward light, design and functionality are balanced in the most wonderful of ways.