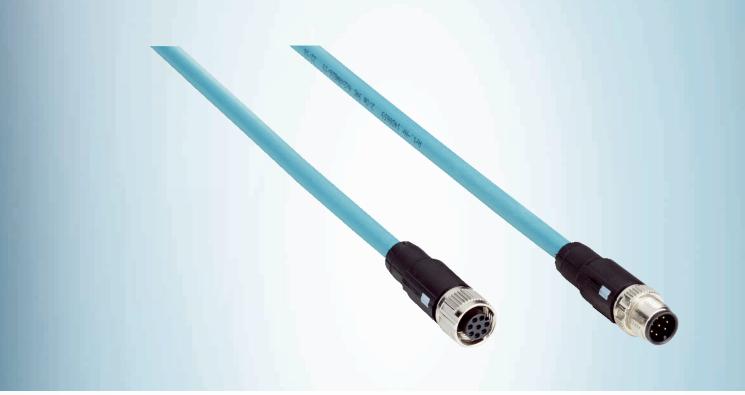

## DSC-1208-G02MA | Sensor/actuator cable

PLUG CONNECTORS AND CABLES

Ordering information

| Туре           | Part no. |
|----------------|----------|
| DSC-1208-G02MA | 6064004  |

Other models and accessories 

#### **Technical specifications**

| Connection type head A | Female connector, M12, 8-pin, straight |  |
|------------------------|----------------------------------------|--|
| Connection type head B | Male connector, M12, 8-pin, straight   |  |
| Cable                  | 2 m, PUR                               |  |
| Jacket material        | PUR                                    |  |
| Jacket color           | Water blue (RAL 5021)                  |  |
| Enclosure rating       | IP65 / IP67                            |  |
| Classifications        |                                        |  |
| ECLASS 5.0             | 19030312                               |  |
| ECLASS 5.1.4           | 19030312                               |  |
| ECLASS 6.0             | 27060304                               |  |
| ECLASS 6.2             | 27060304                               |  |
| ECLASS 7.0             | 27060304                               |  |
| ECLASS 8.0             | 27060304                               |  |
| ECLASS 8.1             | 27060304                               |  |
| ECLASS 9.0             | 27060304                               |  |
| ECLASS 10.0            | 27060304                               |  |
| ECLASS 11.0            | 27060304                               |  |
| ECLASS 12.0            | 27060304                               |  |
| ETIM 5.0               | EC000830                               |  |
| ETIM 6.0               | EC000830                               |  |
| ETIM 7.0               | EC003249                               |  |
| ETIM 8.0               | EC003249                               |  |
| UNSPSC 16.0901         | 26121604                               |  |