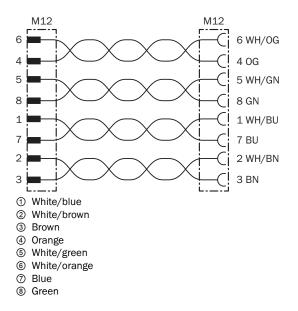

|  |
| ECLASS 9.0             | 27060304                               |  |
| ECLASS 10.0            | 27060304                               |  |
| ECLASS 11.0            | 27060304                               |  |
| ECLASS 12.0            | 27060304                               |  |
| ETIM 5.0               | EC000830                               |  |
| ETIM 6.0               | EC000830                               |  |
| ETIM 7.0               | EC003249                               |  |
| ETIM 8.0               | EC003249                               |  |
| UNSPSC 16.0901         | 26121604                               |  |

## DSC-1208-G02MA | Sensor/actuator cable

PLUG CONNECTORS AND CABLES

#### Dimensional drawing (Dimensions in mm (inch))



### **Connection diagram**



# SICK AT A GLANCE

SICK is one of the leading manufacturers of intelligent sensors and sensor solutions for industrial applications. A unique range of products and services creates the perfect basis for controlling processes securely and efficiently, protecting individuals from accidents and preventing damage to the environment.

We have extensive experience in a wide range of industries and understand their processes and requirements. With intelligent sensors, we can deliver exactly what our customers need. In application centers in Europe, Asia and North America, system solutions are tested and optimized in accordance with customer specifications. All this makes us a reliable supplier and development partner.

Comprehensive services complete our offering: SICK LifeTime Services provid