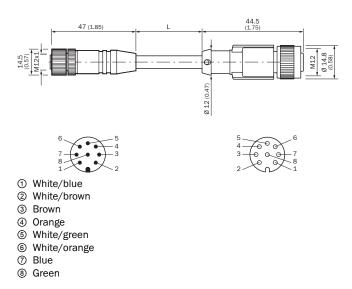

4                               |  |
| ECLASS 9.0             | 27060304                               |  |
| ECLASS 10.0            | 27060304                               |  |
| ECLASS 11.0            | 27060304                               |  |
| ECLASS 12.0            | 27060304                               |  |
| ETIM 5.0               | EC000830                               |  |
| ETIM 6.0               | EC000830                               |  |
| ETIM 7.0               | EC003249                               |  |
| ETIM 8.0               | EC003249                               |  |
| UNSPSC 16.0901         | 26121604                               |  |

## DSC-1208-G02MA | Sensor/actuator cable

PLUG CONNECTORS AND CABLES

#### Dimensional drawing (Dimensions in mm (inch))



### **Connection diagram**



# SICK AT A GLANCE

SICK is one of the leading manufacturers of intelligent sensors and sensor solutions for industrial applications. A unique range of products and services creates the perfect basis for controlling processes securely and efficiently, protecting individuals from accidents and preventing damage to the environment.

We have extensive experience in a wide range of industries and understand their processes and requirements. With intelligent sensors, we can deliver exactly what our customers need. In application centers in Europe, Asia and North America, system solutions are tested and optimized in accordance with customer specifications. All this makes us a reliable supplier and development partner.

Comprehensive services complete our offering: