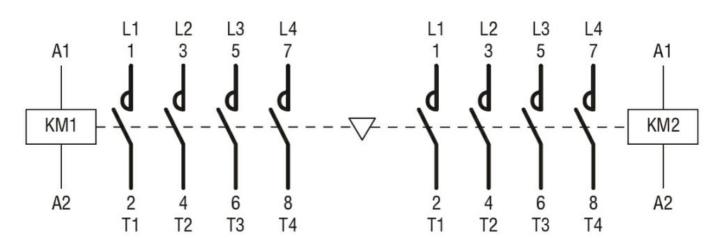

**11BGC09T4D024** CHANGEOVER ASSEMBLY, DC COIL, BUILT-IN INTERLOCK ONLY, 20A AC1 IN DC. COIL VOLTAGE 24VDC

| Product designation Product type designation |              |    | Changeover<br>contactor<br>assemblies<br>BGC09 |
|----------------------------------------------|--------------|----|------------------------------------------------|
| Electrical features                          |              |    |                                                |
| Maximum operating current (≤440V)            |              | А  | 20                                             |
| Contact characteristics                      |              |    |                                                |
| Operational current le                       |              |    |                                                |
|                                              | AC-1 (≤40°C) | А  | 20                                             |
|                                              | AC-1 (≤55°C) | А  | 18                                             |
|                                              | AC-1 (≤60°C) | А  | 15                                             |
| Rated operational power AC-1 (T≤40°C)        |              |    |                                                |
|                                              | 230V         | kW | 8                                              |
|                                              | 400V         | kW | 14                                             |
|                                              | 500V         | kW | 16                                             |
|                                              | 690V         | kW | 22                                             |
| UL technical data                            |              |    |                                                |
| UL/CSA General Use                           |              | А  | 20                                             |
| Mechanical features                          |              |    |                                                |
| Terminals type                               |              |    | Clamp screw                                    |
| Weight                                       |              | g  | 450                                            |
| Dimensions                                   |              |    |                                                |