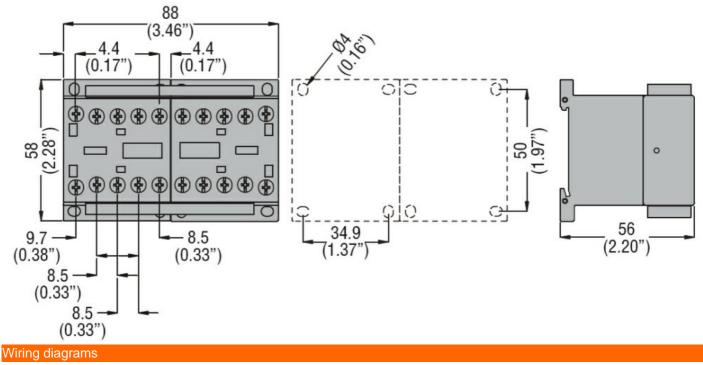

**11BGC09T4D024** CHANGEOVER ASSEMBLY, DC COIL, BUILT-IN INTERLOCK ONLY, 20A AC1 IN DC. COIL VOLTAGE 24VDC

| Product designation Product type designation |              |    | Changeover<br>contactor<br>assemblies<br>BGC09 |
|----------------------------------------------|--------------|----|------------------------------------------------|
| Electrical features                          |              |    |                                                |
| Maximum operating current (≤440V)            |              | А  | 20                                             |
| Contact characteristics                      |              |    |                                                |
| Operational current le                       |              |    |                                                |
|                                              | AC-1 (≤40°C) | А  | 20                                             |
|                                              | AC-1 (≤55°C) | А  | 18                                             |
|                                              | AC-1 (≤60°C) | А  | 15                                             |
| Rated operational power AC-1 (T≤40°C)        |              |    |                                                |
|                                              | 230V         | kW | 8                                              |
|                                              | 400V         | kW | 14                                             |
|                                              | 500V         | kW | 16                                             |
|                                              | 690V         | kW | 22                                             |
| UL technical data                            |              |    |                                                |
| UL/CSA General Use                           |              | А  | 20                                             |
| Mechanical features                          |              |    |                                                |
| Terminals type                               |              |    | Clamp screw                                    |
| Weight                                       |              | g  | 450                                            |
| Dimensions                                   |              |    |                                                |