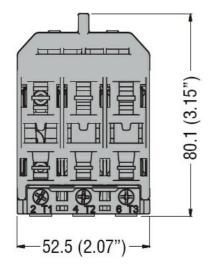

**ENERGY AND AUTOMATION** 

## FUSE HOLDER/BLOCK FOR SWITCH DISCONNECTORS, FOR GA016 A-GA032 A. SUITABLE FOR 10.3X38 FUSE SIZE



Product designation Product type designation Fuse holder GAX391

## Mechanical features

Conductor section

| IEC min       | mm² | 0.75 |
|---------------|-----|------|
| IEC max       | mm² | 6    |
| AWG/kcmil min |     | 18   |
| AWG/kcmil max |     | 10   |

#### **Dimensions**





### Wiring diagrams



#### Certifications and compliance

#### Compliance

CSA C22.2

IEC/EN 60947-1

IEC/EN 60947-3

UL508

UL98

#### Certifications

EAC

#### ETIM classification



**ENERGY AND AUTOMATION** 

#### GAX391

# FUSE HOLDER/BLOCK FOR SWITCH DISCONNECTORS, FOR GA016 A-GA032 A. SUITABLE FOR 10.3X38 FUSE SIZE

ETIM 8.0

EC002498 -Accessories/spare parts for lowvoltage switch technology