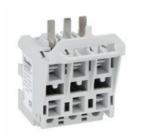

## FUSE HOLDER/BLOCK FOR SWITCH DISCONNECTORS, FOR GA016 A-GA032 A. SUITABLE FOR 10.3X38 FUSE SIZE

Product designation Product type designation Fuse holder GAX391