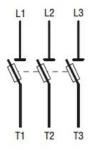

**ENERGY AND AUTOMATION** 

## FUSE HOLDER/BLOCK FOR SWITCH DISCONNECTORS, FOR GA016 A-GA032 A. SUITABLE FOR 10.3X38 FUSE SIZE



Product designation Product type designation Fuse holder GAX391

## Mechanical features

Conductor section

| IEC min       | mm² | 0.75 |
|---------------|-----|------|
| IEC max       | mm² | 6    |
| AWG/kcmil min |     | 18   |
| AWG/kcmil max |     | 10   |

#### **Dimensions**





### Wiring diagrams



#### Certifications and compliance

#### Compliance

CSA C22.2

IEC/EN 60947-1

IEC/EN 60947-3

UL508

UL98

#### Certifications

EAC

#### ETIM classification



**ENERGY AND AUTOMATION** 

#### GAX391

# FUSE HOLDER/BLOCK FOR SWITCH DISCONNECTORS, FOR GA016 A-GA032 A. SUITABLE FOR 10.3X38 FUSE SIZE

ETIM 8.0

EC002498 -Accessories/spare parts for lowvoltage switch technology