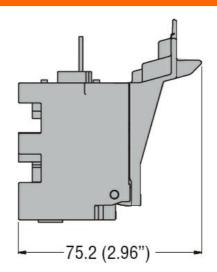

**ENERGY AND AUTOMATION** 

## FUSE HOLDER/BLOCK FOR SWITCH DISCONNECTORS, FOR GA016 A-GA032 A. SUITABLE FOR 10.3X38 FUSE SIZE



Product designation Product type designation Fuse holder GAX391

## Mechanical features

Conductor section

| IEC min       | mm² | 0.75 |
|---------------|-----|------|
| IEC max       | mm² | 6    |
| AWG/kcmil min |     | 18   |
| AWG/kcmil max |     | 10   |

#### **Dimensions**





### Wiring diagrams



#### Certifications and compliance

#### Compliance

CSA C22.2

IEC/EN 60947-1

IEC/EN 60947-3

UL508

UL98

#### Certifications

EAC

#### ETIM classification



**ENERGY AND AUTOMATION** 

#### GAX391

# FUSE HOLDER/BLOCK FOR SWITCH DISCONNECTORS, FOR GA016 A-GA032 A. SUITABLE FOR 10.3X38 FUSE SIZE

ETIM 8.0

EC002498 -Accessories/spare parts for lowvoltage switch technology