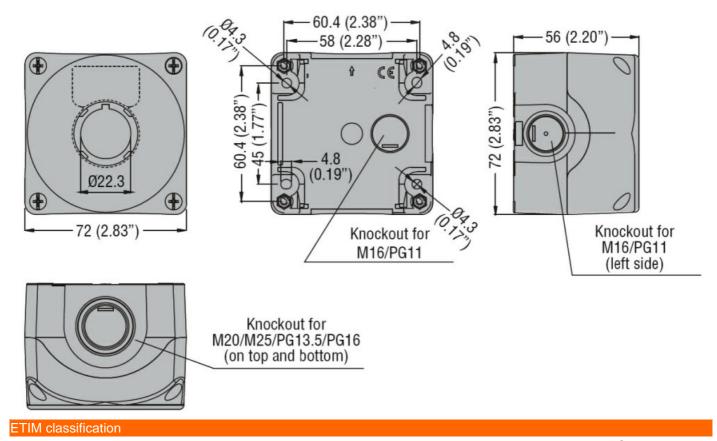

| min | °C | -40                                                                                                                                                           |
|                          |                       | max | °C | +85                                                                                                                                                           |
| Dimensions               |                       |     |    |                                                                                                                                                               |

Dimensions



## LPZP1B5611 YELLOW CONTROL STATION LPZP1A5 COMPLETE WITH MUSHROOM PUSHBUTTON PULL-TO-RELEASE LPCB6744 1NC AND PADLOCKABLE PROTECTION LPXAU158



ETIM 8.0

EC000225 -Control circuit devices combination in enclosure

LPZP1B5611