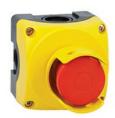

## LPZP1B5611 YELLOW CONTROL STATION LPZP1A5 COMPLETE WITH MUSHROOM PUSHBUTTON PULL-TO-RELEASE LPCB6744 1NC AND PADLOCKABLE PROTECTION LPXAU158

| Product designation      |                       |     |    | Yellow control<br>station LPZP1A5<br>complete with<br>mushroom<br>pushbutton pull-<br>to-release<br>LPCB6744 1NC<br>and padlockable<br>protection<br>lpxau158 |
|--------------------------|-----------------------|-----|----|---------------------------------------------------------------------------------------------------------------------------------------------------------------|
| Product type designation | on                    |     |    | LPZP1B5611                                                                                                                                                    |
| General characteristics  |                       |     |    |                                                                                                                                                               |
| Colour                   |                       |     |    | Yellow                                                                                                                                                        |
| Type of positions        |                       |     |    | Mushroom head<br>pushbutton                                                                                                                                   |
| Material                 |                       |     |    | Polycarbonate                                                                                                                                                 |
| IEC degree of protection |                       |     |    | IP66, IP67,<br>IP69K                                                                                                                                          |
| Ambient conditions       |                       |     |    |                                                                                                                                                               |
| Temperature              |                       |     |    |                                                                                                                                                               |
|                          | Operating temperature | _   |    |                                                                                                                                                               |
|                          |                       | min | °C | -25                                                                                                                                                           |
|                          |                       | max | °C | +70                                                                                                                                                           |
|                          | Storage temperature   |     |    |                                                                                                                                                               |
|                          |                       | min | °C | -40                                                                                                                                                           |
|                          |                       | max | °C | +85                                                                                                                                                           |
| Dimensions               |                       |     |    |                                                                                                                                                               |