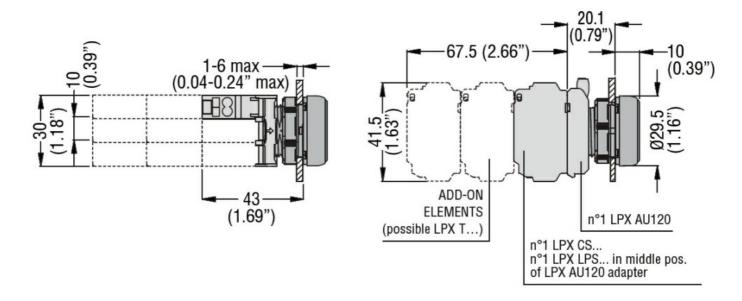

| Product designation                 |                             |     |       | LED elements<br>steady light |
|-------------------------------------|-----------------------------|-----|-------|------------------------------|
| Product type designation            |                             |     |       | LPXLE                        |
| General characteristic              | S                           |     |       | Del                          |
| Colour                              |                             |     |       | Red                          |
| Electrical characteristics          |                             |     |       | 405 005                      |
| Supply voltage (AC)                 |                             |     | V     | 185265                       |
| Supply voltage (DC)                 |                             |     | V     | 185265                       |
| Operations                          |                             |     |       |                              |
| Electrical life                     |                             |     | hours | 100000                       |
| Mechanical features                 |                             |     |       |                              |
| Tightening torque for terminals max |                             |     | Nm    | 1                            |
| Conductor section                   |                             |     |       |                              |
|                                     | AWG/kcmil conductor section |     |       |                              |
|                                     |                             | max |       | 12                           |
|                                     | IEC                         |     |       |                              |
|                                     |                             | max | mm²   | 1 or 2 / 2.5                 |
| Mounting adapter                    |                             |     |       | LPXAU120                     |
| Weight                              |                             |     | g     | 16                           |
| Ambient conditions                  |                             |     |       |                              |
| Temperature                         |                             |     |       |                              |
|                                     | Operating temperature       |     |       |                              |
|                                     |                             | min | °C    | -25                          |
|                                     |                             | max | °C    | +60                          |
|                                     | Storage temperature         |     |       |                              |
|                                     |                             | min | °C    | -40                          |
|                                     |                             | max | °C    | +85                          |
| Dimensions                          |                             |     |       |                              |