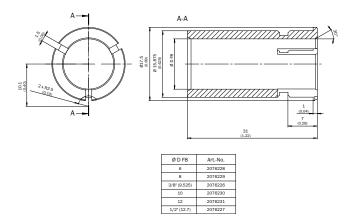

#### Dimensional drawing (Dimensions in mm (inch))

#### Technical specifications

| Accessory group  | Shaft adaptation                                                                                          |
|------------------|-----------------------------------------------------------------------------------------------------------|
| Accessory family | Collets and clamping rings                                                                                |
| Material         | Plastic, PEEK                                                                                             |
| Description      | Collet plastic insulated for hollow shaft, shaft diameter 1/2" (12.7 mm), outer diameter 5/8" (15.875 mm) |
| Shaft diameter   | 12.7 mm                                                                                                   |
| Diameter         | 15.875 mm                                                                                                 |
| Classifications  |                                                                                                           |
| ECLASS 5.0       | 21020701                                                                                                  |