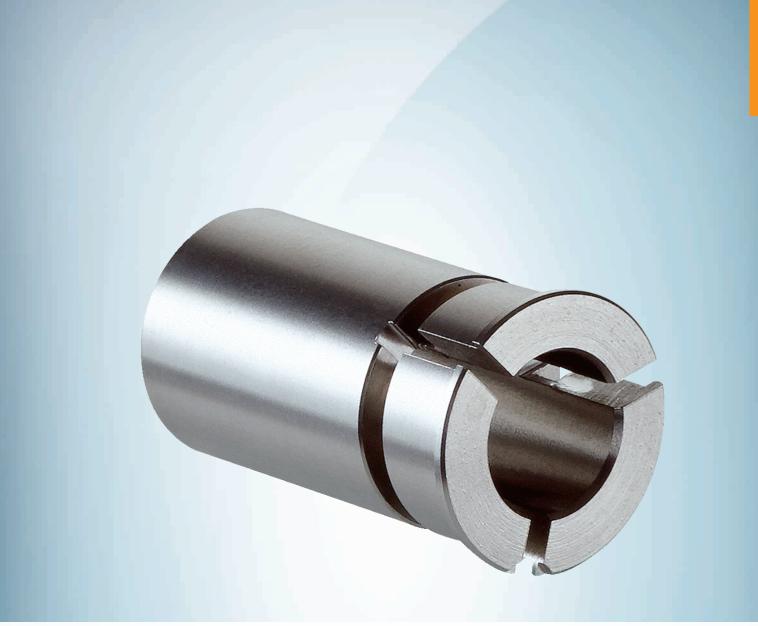

#### Technical specifications

| Accessory group  | Shaft adaptation                                                                                          |
|------------------|-----------------------------------------------------------------------------------------------------------|
| Accessory family | Collets and clamping rings                                                                                |
| Material         | Plastic, PEEK                                                                                             |
| Description      | Collet plastic insulated for hollow shaft, shaft diameter 1/2" (12.7 mm), outer diameter 5/8" (15.875 mm) |
| Shaft diameter   | 12.7 mm                                                                                                   |
| Diameter         | 15.875 mm                                                                                                 |
| Classifications  |                                                                                                           |
| ECLASS 5.0       | 21020701                                                                                                  |