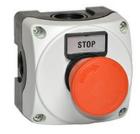

## CONTROL STATION, COMPLETE WITH 1 PUSHBUTTON, GREY, 1 HOLE LPZP1A8 WITH 1 E-STOP PUSHBUTTON LPCB6344

| Product designation  Product type designation |     |    | Plastic control<br>station with one<br>actuators - Grey,<br>1 way LPZP1A8<br>LPZP1B802 |
|-----------------------------------------------|-----|----|----------------------------------------------------------------------------------------|
| General characteristics                       |     |    |                                                                                        |
| Colour                                        |     |    | Grey                                                                                   |
| Type of positions                             |     |    | Mushroom head pushbutton                                                               |
| Material                                      |     |    | Polycarbonate                                                                          |
| IEC degree of protection                      |     |    | IP66, IP67,<br>IP69K                                                                   |
| Mechanical features                           |     |    |                                                                                        |
| Tightening torque for terminals max           |     | Nm | 1.8                                                                                    |
| Weight                                        |     | g  | 135                                                                                    |
| Ambient conditions                            |     |    |                                                                                        |
| Temperature                                   |     |    |                                                                                        |
| Operating temperature                         |     |    |                                                                                        |
|                                               | min | °C | -25                                                                                    |
|                                               | max | °C | +70                                                                                    |
| Storage temperature                           |     |    |                                                                                        |
|                                               | min | °C | -40                                                                                    |
|                                               | max | °C | +85                                                                                    |