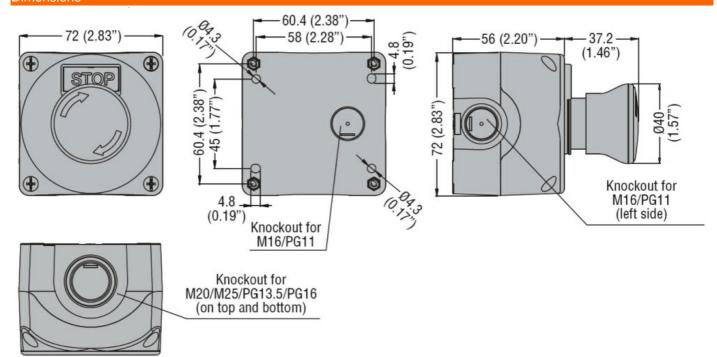

|
|                                               | min | °C | -25                                                                                    |
|                                               | max | °C | +70                                                                                    |
| Storage temperature                           |     |    |                                                                                        |
|                                               | min | °C | -40                                                                                    |
|                                               | max | °C | +85                                                                                    |

## **Dimensions**



## Wiring diagrams



**ENERGY AND AUTOMATION** 

CONTROL STATION, COMPLETE WITH 1 PUSHBUTTON, GREY, 1 HOLE LPZP1A8 WITH 1 E-STOP PUSHBUTTON LPCB6344



| tions and |  |
|-----------|--|
|           |  |

Compliance

CSA C22.2 n° 14 IEC/EN 60947-1

IEC/EN 60947-5-1

UL508

Certificates

cULus

EAC

ETIM classification

**ETIM 8.0** 

EC000200 -Enclosure for control circuit devices