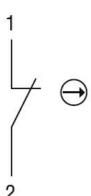

## Wiring diagrams

**ENERGY AND AUTOMATION** 

CONTROL STATION, COMPLETE WITH 1 PUSHBUTTON, GREY, 1 HOLE LPZP1A8 WITH 1 E-STOP PUSHBUTTON LPCB6344

| tions and |  |
|-----------|--|
|           |  |

Compliance