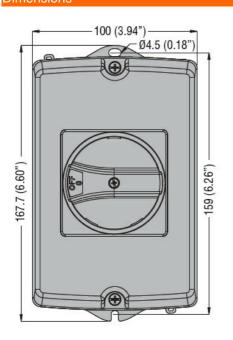

# IEC/EN TYPE IP65 NON-METALLIC ENCLOSURE SWITCH DISCONNECTOR, THREE-POLE. WITH ROTATING BLACK HANDLE, 25A

|                         | min           | Ibin | 16   |
|-------------------------|---------------|------|------|
|                         | max           | lbin | 18   |
| Conductor section       |               |      |      |
|                         | IEC min       | mm²  | 0.75 |
|                         | IEC max       | mm²  | 16   |
|                         | AWG/kcmil min |      | 18   |
|                         | AWG/kcmil max |      | 6    |
| Ambient conditions      |               |      |      |
| Operating temperature   |               |      |      |
|                         | min           | °C   | -25  |
|                         | max           | °C   | +55  |
| Storage temperature     |               |      |      |
|                         | min           | °C   | -40  |
|                         | max           | °C   | +70  |
| Max altitude            |               | m    | 3000 |
| Resistance & Protection |               |      |      |
| Frontal IP degree       |               |      | IP65 |
| IP degree of protection |               |      | IP65 |
| Pollution degree        |               |      | 3    |
| Dimensions              |               |      |      |