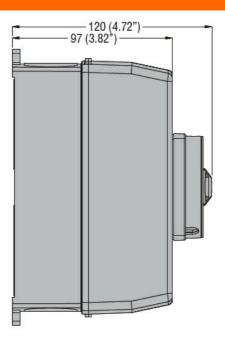

# IEC/EN TYPE IP65 NON-METALLIC ENCLOSURE SWITCH DISCONNECTOR, THREE-POLE. WITH ROTATING BLACK HANDLE, 25A

|                         | min           | Ibin | 16   |
|-------------------------|---------------|------|------|
|                         | max           | lbin | 18   |
| Conductor section       |               |      |      |
|                         | IEC min       | mm²  | 0.75 |
|                         | IEC max       | mm²  | 16   |
|                         | AWG/kcmil min |      | 18   |
|                         | AWG/kcmil max |      | 6    |
| Ambient conditions      |               |      |      |
| Operating temperature   |               |      |      |
|                         | min           | °C   | -25  |
|                         | max           | °C   | +55  |
| Storage temperature     |               |      |      |
|                         | min           | °C   | -40  |
|                         | max           | °C   | +70  |
| Max altitude            |               | m    | 3000 |
| Resistance & Protection |               |      |      |
| Frontal IP degree       |               |      | IP65 |
| IP degree of protection |               |      | IP65 |
| Pollution degree        |               |      | 3    |
| Dimensions              |               |      |      |