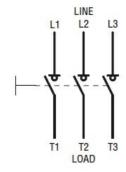

|                         | min           | °C   | -25  |
|                         | max           | °C   | +55  |
| Storage temperature     |               |      |      |
|                         | min           | °C   | -40  |
|                         | max           | °C   | +70  |
| Max altitude            |               | m    | 3000 |
| Resistance & Protection |               |      |      |
| Frontal IP degree       |               |      | IP65 |
| IP degree of protection |               |      | IP65 |
| Pollution degree        |               |      | 3    |
| Dimensions              |               |      |      |







IEC/EN TYPE IP65 NON-METALLIC ENCLOSURE SWITCH DISCONNECTOR, THREE-POLE. WITH ROTATING BLACK HANDLE, 25A

**ENERGY AND AUTOMATION** 

## Wiring diagrams



## Certifications and compliance

Compliance

IEC/EN 60947-1

IEC/EN 60947-3

Certifications

EAC

### ETIM classification

ETIM 8.0

EC000216 -Switch disconnector