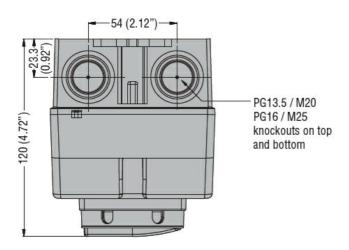

# IEC/EN TYPE IP65 NON-METALLIC ENCLOSURE SWITCH DISCONNECTOR, THREE-POLE. WITH ROTATING BLACK HANDLE, 25A

|                         | min           | Ibin | 16   |
|-------------------------|---------------|------|------|
|                         | max           | lbin | 18   |
| Conductor section       |               |      |      |
|                         | IEC min       | mm²  | 0.75 |
|                         | IEC max       | mm²  | 16   |
|                         | AWG/kcmil min |      | 18   |
|                         | AWG/kcmil max |      | 6    |
| Ambient conditions      |               |      |      |
| Operating temperature   |               |      |      |
|                         | min           | °C   | -25  |
|                         | max           | °C   | +55  |
| Storage temperature     |               |      |      |
|                         | min           | °C   | -40  |
|                         | max           | °C   | +70  |
| Max altitude            |               | m    | 3000 |
| Resistance & Protection |               |      |      |
| Frontal IP degree       |               |      | IP65 |
| IP degree of protection |               |      | IP65 |
| Pollution degree        |               |      | 3    |
| Dimensions              |               |      |      |