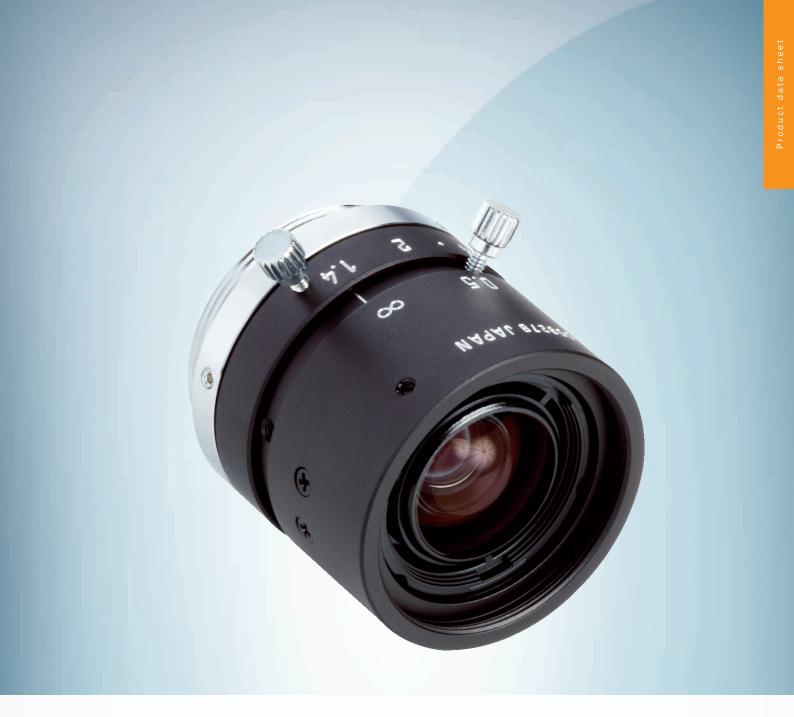

#### Technical specifications

| Accessory group | Lenses and accessories                                |
|-----------------|-------------------------------------------------------|
| Description     | C-mount 1/1.8", focal length 25 mm, aperture 1.4 - 16 |
| Diameter        | 29 mm                                                 |
| Focal length    | 25 mm                                                 |
| Aperture        | 1.4 16                                                |
| Dimensions      | 35 mm (Without C-mount thread)                        |