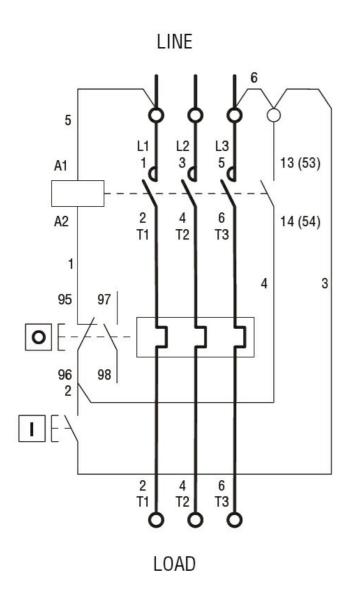

Wiring diagrams

DIRECT-ON-LINE-STARTER, ENCLOSED WITHOUT THERMAL OVERLOAD RELAY, WITH **electric** START AND STOP/RESET BUTTONS, WITH BF25/BF32 CONTACTOR, 25A MAX (≤440V), IP65. CONTACTOR COIL VOLTAGE 230VAC 50/60HZ

## I = Start; O = Stop/Reset

| Certifica | tions and | l compl | iance |
|-----------|-----------|---------|-------|
|-----------|-----------|---------|-------|

Compliance

IEC/EN 60947-1 IEC/EN 60947-4-1