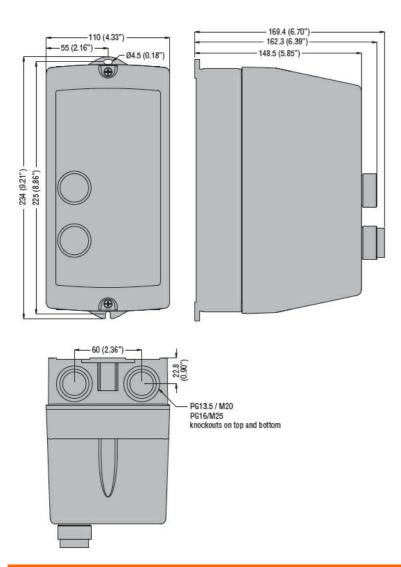

| , |  |
|---|--|
|   |  |
| 6 |  |

| Product designation                  | Direct-on-line starter |    |          |
|--------------------------------------|------------------------|----|----------|
| Product type designation             |                        |    | M2P03210 |
| Electrical features                  |                        |    |          |
| Maximum operating current (≤440V)    |                        | Α  | 32       |
| Components                           |                        |    |          |
| Starter enclosure standard supplied  |                        |    | M2PA     |
| Contactor standard supplied          |                        |    | BF3200A  |
| Thermal relay to purchase separately |                        |    | RF38     |
| Auxiliary contact standard supplied  |                        |    | G41810   |
| Mechanical features                  |                        |    |          |
| Weight                               |                        | g  | 1162     |
| Ambient conditions                   |                        |    |          |
| Operating temperature                |                        |    |          |
|                                      | min                    | °C | -25      |
|                                      | max                    | °C | +60      |
| Storage temperature                  |                        |    | _        |
|                                      | min                    | °C | -40      |
|                                      | max                    | °C | +70      |
| Resistance & Protection              |                        |    |          |
| Frontal IP degree                    |                        |    | IP65     |
| Dimensions                           |                        |    |          |
|                                      |                        |    |          |