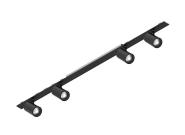

# P-30 STRIP LED

105888.02

## **Features**

Use: Indoor

Type of installation: RECESSED INTO PLASTERBOARD, SUSPENDED, CEILING MOUNTED

Emission: ADJUSTABLE

Optics: SPOT Beam: 40° Colour: BLACK Dimming: ON/OFF Emergency: NO L: 800mm A: 31mm Made in: ITALY Warranty: 5 years