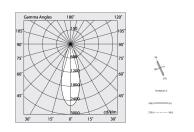

## **Features**

Use: Indoor

Type of installation: RECESSED INTO PLASTERBOARD, SUSPENDED, CEILING MOUNTED

Emission: ADJUSTABLE

Optics: SPOT Beam: 40° Colour: BLACK Dimming: ON/OFF Emergency: NO L: 800mm A: 31mm Made in: ITALY Warranty: 5 years

# Tech data

Luminaire input power: 28W Luminaire luminouse flux: 1940lm

IP: 20

Insulation class: I

Supply voltage: 220-240V 50/60Hz

SELV: Sì