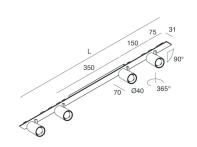

## **Features**

Use: Indoor

Type of installation: RECESSED INTO PLASTERBOARD, SUSPENDED, CEILING MOUNTED

Emission: ADJUSTABLE

Optics: SPOT Beam: 40° Colour: BLACK Dimming: ON/OFF Emergency: NO L: 800mm A: 31mm Made in: ITALY Warranty: 5 years