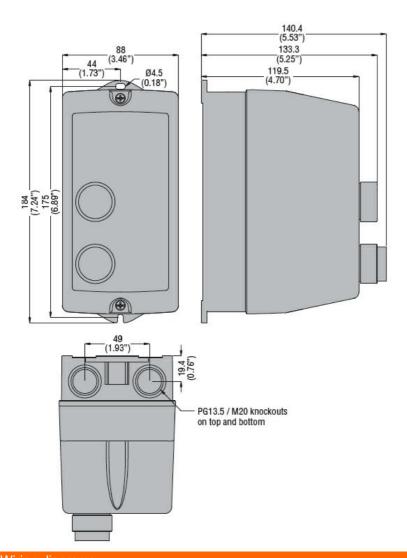

DIRECT-ON-LINE-STARTER, 6...10A (3...4KW AT 400V), IP65, CONTACTOR COIL VOLTAGE 230VAC 50/60HZ, NON-METALLIC ENCLOSURE, WITH THERMAL OVERLOAD RELAY, WITH START AND STOP/RESET BUTTONS

| Product designation                                   |           |    | Direct-on-line starter |
|-------------------------------------------------------|-----------|----|------------------------|
| Product type designation                              |           |    | M0P0091210             |
| Electrical features                                   |           |    |                        |
| Relay adj range                                       |           | Α  | 6-10                   |
| IEC technical characteristics (≤440V)                 |           |    |                        |
|                                                       | le        | Α  | 10                     |
|                                                       | kW        | kW | 34                     |
| Components                                            |           |    |                        |
| Starter enclosure standard supplied                   |           |    | M0PA                   |
| Contactor standard supplied                           |           |    | BG0910A                |
| Thermal relay standard supplied                       |           |    | RF910                  |
| UL technical data                                     |           |    |                        |
| Maximum UL/CSA horsepower ratings single-phase        |           |    |                        |
|                                                       | 110V-120V | HP | 0.5                    |
|                                                       | 220V-240V | HP | 1.5                    |
| Maximum UL/CSA horsepower ratings three-phase, 3-pole |           |    |                        |
|                                                       | 200V-208V | HP | 2                      |
|                                                       | 220V-240V | HP | 3                      |
|                                                       | 440V-480V | HP | 5                      |
|                                                       | 550V-600V | HP | 5                      |
| Mechanical features                                   |           |    |                        |
| Weight                                                |           | g  | 760                    |
| Ambient conditions                                    |           |    |                        |
| Operating temperature                                 |           |    |                        |
|                                                       | min       | °C | -25                    |
|                                                       | max       | °C | +60                    |
| Storage temperature                                   |           |    |                        |
|                                                       | min       | °C | -40                    |
|                                                       | max       | °C | +70                    |
| Resistance & Protection                               |           |    |                        |
| Frontal IP degree                                     |           |    | IP65                   |
| Dimensions                                            |           |    |                        |