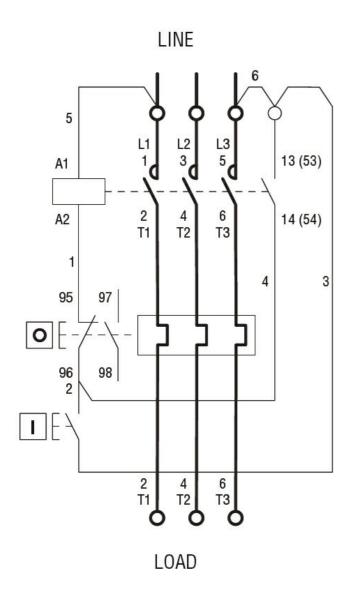

Wiring diagrams

DIRECT-ON-LINE-STARTER, 6...10A (3...4KW AT 400V), IP65, CONTACTOR COIL VOLTAGE 230VAC 50/60HZ, NON-METALLIC ENCLOSURE, WITH THERMAL OVERLOAD RELAY, WITH START AND STOP/RESET BUTTONS

## I = Start; O = Stop/Reset

| Certifications and compliance |                       |  |
|-------------------------------|-----------------------|--|
| Compliance                    |                       |  |
|                               | IEC/EN 60947-1        |  |
|                               | IEC/EN 60947-4-1      |  |
|                               | UL508 CSA C22.2 n° 14 |  |
| Certificates                  |                       |  |
|                               | CSAus                 |  |
|                               | cULus                 |  |
|                               | EAC                   |  |