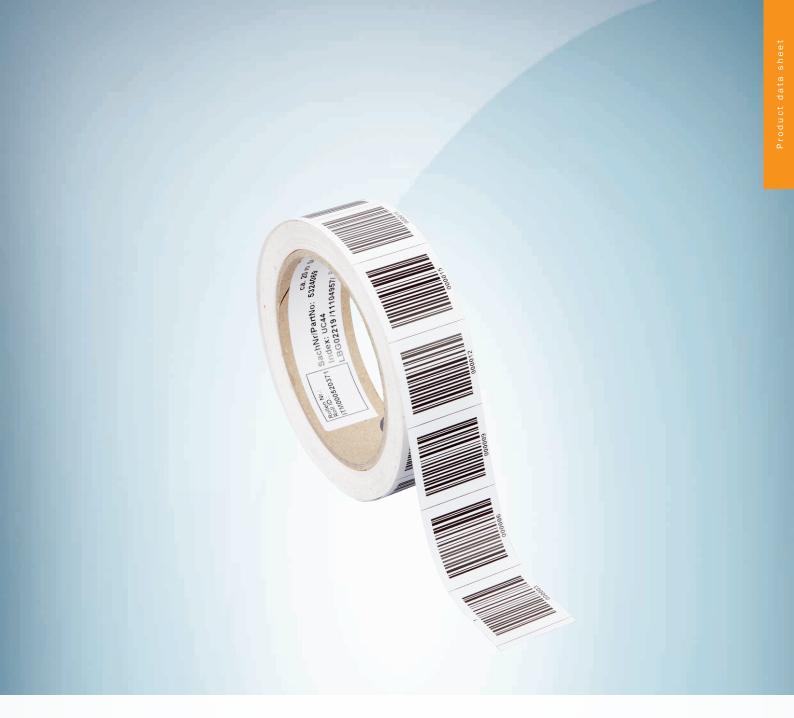

Bar code tape

## Technical specifications

| Accessory group  | Codes                                                         |
|------------------|---------------------------------------------------------------|
| Accessory family | Positioning codes                                             |
| Description      | 30 mm, height: 30 mm, measuring range: 480 m 500 m $^{\circ}$ |