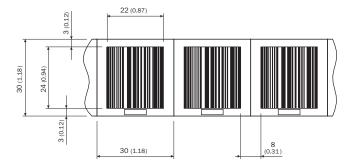

# Dimensional drawing (Dimensions in mm (inch))

## Technical specifications

| Accessory group  | Codes                                                         |
|------------------|---------------------------------------------------------------|
| Accessory family | Positioning codes                                             |
| Description      | 30 mm, height: 30 mm, measuring range: 480 m 500 m $^{\circ}$ |