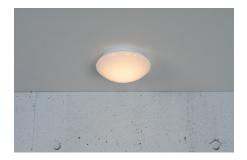

## nordlux®

Height (cm): 7.5 Projection (cm): 7.5 Width (cm): 18

18

Diameter (cm): 18 Shade diameter (cm): 18

## Montone 18

Item number: 2015156101 White EAN: 5704924002250

Packaging unit 3 Material: Metal/Plastic

IP44, Class 1 (Earth contact), 230V LED MODUL, Light source incl. 5w led

Area: Indoor

## Lightsource info (pr. lightsource)

Lumen: 500 Lumen/Watt: 100 Lifetime: 20000 On/Off: 20000

Colour temperature: 2700K

RA: 80

Beam angle: 120° Dimmable: No

Montone is a classic and timeless ceiling lamp with an opal white shade, which gives a nice and pleasant light. The simple expression means that Montone fits beautifully into most homes. The ceiling lamp has an integrated LED lighting source, which is energy-saving and contributes to long life.