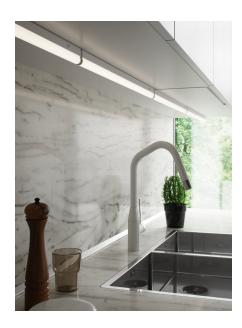

## nordlux®

Projection (cm): 3.4 Width (cm): 2.4 91.2

## Latona 91,2 12W

Item number: 47436101 White EAN: 5701581446489

Packaging unit 6 Material: Plastic

IP20, Class 2 (Double isolated), 230V LED MODUL, Light source incl. 12w led

Parallel connection possible

## Lightsource info (pr. lightsource)

Lumen: 1050 Lumen/Watt: 87,5 Lifetime: 25000 On/Off: 15000

Colour temperature: 3000/4000K

RA: 80

Beam angle: 130° Dimmable: No

): Latona is a universally useful, IP20-rated LED rail for installation beneath cabinets, featuring integrated LEDs that act as substitutes for T5 fluorescent tubes. Latona is equipped with a 2-step MoodMakerTM dimmer feature, which allows you to dim the lights in two steps according to your needs.