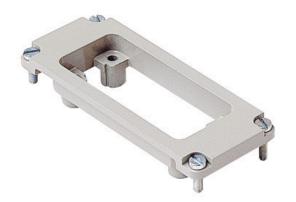

## CR 15/16

Adapter plate, for inserts with 49,5 x 16 mm screw fixing centre distance

| Product description       |                                                            |
|---------------------------|------------------------------------------------------------|
| Product type              | Adapter plate                                              |
| Specification             | For inserts with 49,5 x 16 mm screw fixing centre distance |
| Further technical details |                                                            |
| Weight                    | 10,50 g                                                    |