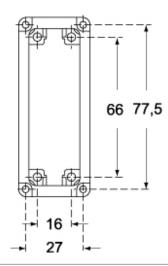

#### CR 25/16

### Notes

Dimensions shown in mm are not binding and may be changed without notice.