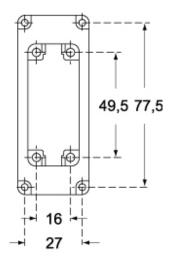

# Catalogue drawings CR 15/16

### Notes

Dimensions shown in mm are not binding and may be changed without notice.