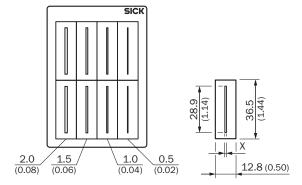

## Dimensional drawing (Dimensions in mm (inch))

### Technical specifications

| Accessory group | Masks                                                                                                                      |
|-----------------|----------------------------------------------------------------------------------------------------------------------------|
| Description     | Mask card for WS/WE12-3 with 2 self-adhesive masks each for sender and receiver, slot width X: 0.5 mm/1.0 mm/1.5 mm/2.0 mm |