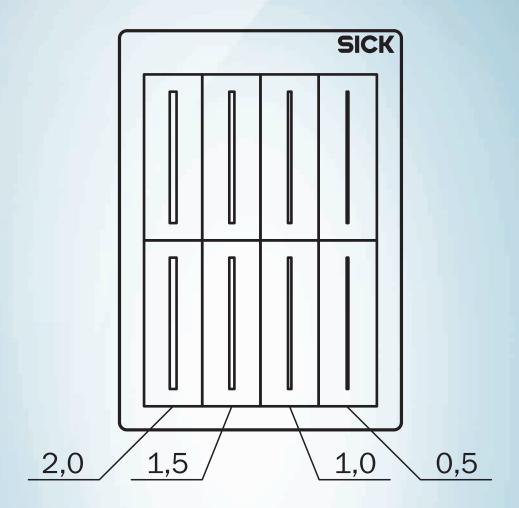

### Technical specifications

| Accessory group | Masks                                                                                                                      |
|-----------------|----------------------------------------------------------------------------------------------------------------------------|
| Description     | Mask card for WS/WE12-3 with 2 self-adhesive masks each for sender and receiver, slot width X: 0.5 mm/1.0 mm/1.5 mm/2.0 mm |