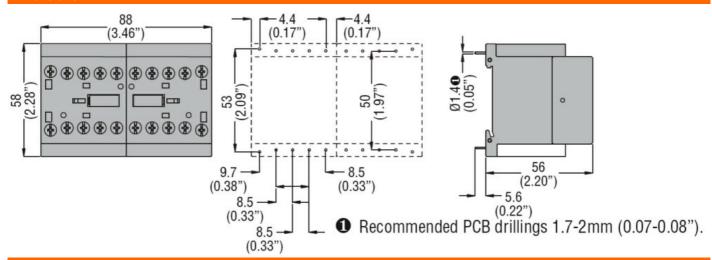

## REVERSING CONTACTOR ASSEMBLY, DC COIL, BUILT-IN INTERLOCK ONLY WITH REAR PCB SOLDER PINS, 9A AC3 IN DC, 4KW. COIL VOLTAGE 60VDC

| Product designation                                   |                    |    | Reversing contactor |
|-------------------------------------------------------|--------------------|----|---------------------|
| Product type designation                              |                    |    | BGTP09              |
| Electrical features                                   |                    |    |                     |
| Maximum operating current (≤440V)                     |                    | Α  | 9                   |
| Contact characteristics                               |                    |    |                     |
| Operational current le                                |                    |    |                     |
|                                                       | AC-3 (≤440V ≤55°C) | Α  | 9                   |
| Rated operational power AC-3 (T≤55°C)                 |                    |    |                     |
|                                                       | 230V               | kW | 2.2                 |
|                                                       | 400V               | kW | 4                   |
|                                                       | 415V               | kW | 4.3                 |
|                                                       | 440V               | kW | 4.5                 |
|                                                       | 500V               | kW | 5                   |
| Built-in auxiliary contacts                           |                    |    |                     |
|                                                       | NO                 |    | 0                   |
|                                                       | NC                 |    | 1                   |
| UL technical data                                     |                    |    |                     |
| Maximum UL/CSA horsepower ratings single-phase        |                    |    |                     |
|                                                       | 110V-120V          | HP | 0.5                 |
|                                                       | 220V-240V          | HP | 1.5                 |
| Maximum UL/CSA horsepower ratings three-phase, 3-pole |                    |    |                     |
|                                                       | 200V-208V          | HP | 2                   |
|                                                       | 220V-240V          | HP | 3                   |
|                                                       | 440V-480V          | HP | 5                   |
| Mechanical features                                   |                    |    |                     |
| Terminals type                                        |                    |    | Clamp screw         |
| Weight                                                |                    | g  | 460                 |
| Dimensions                                            |                    |    |                     |