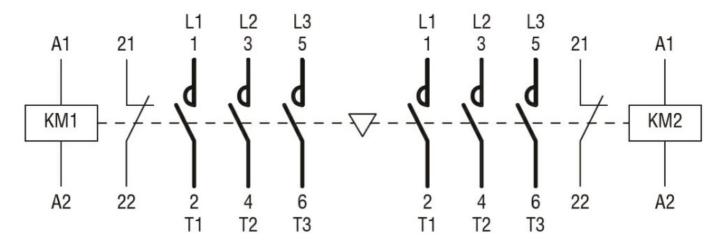

## Wiring diagrams

REVERSING CONTACTOR ASSEMBLY, DC COIL, BUILT-IN INTERLOCK ONLY WITH REAR PCB SOLDER PINS, 9A AC3 IN DC, 4KW. COIL VOLTAGE 60VDC