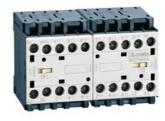

## REVERSING CONTACTOR ASSEMBLY, DC COIL, BUILT-IN INTERLOCK ONLY WITH REAR PCB SOLDER PINS, 9A AC3 IN DC, 4KW. COIL VOLTAGE 60VDC

| Product designation                                   |                    |    | Reversing contactor |
|-------------------------------------------------------|--------------------|----|---------------------|
| Product type designation                              |                    |    | BGTP09              |
| Electrical features                                   |                    |    |                     |
| Maximum operating current (≤440V)                     |                    | Α  | 9                   |
| Contact characteristics                               |                    |    |                     |
| Operational current le                                |                    |    |                     |
|                                                       | AC-3 (≤440V ≤55°C) | Α  | 9                   |
| Rated operational power AC-3 (T≤55°C)                 |                    |    |                     |
|                                                       | 230V               | kW | 2.2                 |
|                                                       | 400V               | kW | 4                   |
|                                                       | 415V               | kW | 4.3                 |
|                                                       | 440V               | kW | 4.5                 |
|                                                       | 500V               | kW | 5                   |
| Built-in auxiliary contacts                           |                    |    |                     |
|                                                       | NO                 |    | 0                   |
|                                                       | NC                 |    | 1                   |
| UL technical data                                     |                    |    |                     |
| Maximum UL/CSA horsepower ratings single-phase        |                    |    |                     |
|                                                       | 110V-120V          | HP | 0.5                 |
|                                                       | 220V-240V          | HP | 1.5                 |
| Maximum UL/CSA horsepower ratings three-phase, 3-pole |                    |    |                     |
|                                                       | 200V-208V          | HP | 2                   |
|                                                       | 220V-240V          | HP | 3                   |
|                                                       | 440V-480V          | HP | 5                   |
| Mechanical features                                   |                    |    |                     |
| Terminals type                                        |                    |    | Clamp screw         |
| Weight                                                |                    | g  | 460                 |
| Dimensions                                            |                    |    |                     |