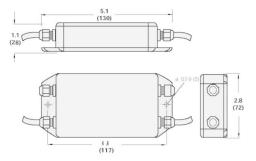

|
| eCl@ss 12.0      | 27211014                                                                                             |
| ETIM 5.0         | EC001604                                                                                             |
| ETIM 6.0         | EC001604                                                                                             |
| ETIM 7.0         | EC001604                                                                                             |
| ETIM 8.0         | EC001604                                                                                             |
| UNSPSC 16.0901   | 43201544                                                                                             |

# Dimensional drawing (Dimensions in mm (inch))



#### Anschlussschema



## **PIN** assignment



# SICK AT A GLANCE

SICK is one of the leading manufacturers of intelligent sensors and sensor solutions for industrial applications. A unique range of products and services creates the perfect basis for controlling processes securely and efficiently, protecting individuals from accidents and preventing damage to the environment.

We have extensive experience in a wide range of industries and understand their processes and requirements. With intelligent sensors, we can deliver exactly what our customers need. In application centers in Europe, Asia and North America, system solutions are tested and optimized in accordance with customer specifications. All this makes us a reliable supplier and development partner.

Comprehensive services com