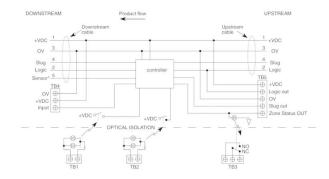

| 27211014                                                                                             |
| ETIM 5.0         | EC001604                                                                                             |
| ETIM 6.0         | EC001604                                                                                             |
| ETIM 7.0         | EC001604                                                                                             |
| ETIM 8.0         | EC001604                                                                                             |
| UNSPSC 16.0901   | 43201544                                                                                             |

# Dimensional drawing (Dimensions in mm (inch))



#### Anschlussschema



## **PIN** assignment



# SICK AT A GLANCE

SICK is one of the leading manufacturers of intelligent sensors and sensor solutions for industrial applications. A unique range of products and services creates the perfect basis for controlling processes securely and efficiently, protecting individuals from accidents and preventing damage to the environment.

We have extensive experience in a wide range of industries and understand their processes and requirements. With intelligent sensors, we can deliver exactly what our customers need. In application centers in Europe, Asia and North America, system solutions are tested and optimized in accordance with customer specifications. All this makes us a reliable supplier and development partner.

Comprehensive services complete our offering: SICK