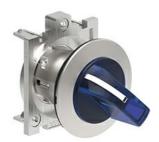

# ILLUMINATED SELECTOR SWITCH ACTUATOR Ø30MM PLATINUM SERIES FLAT METAL, 2 POSITION, 0 < 1. BLUE

| Product designation  Product type designation |            |          | Illuminated<br>selector switch<br>actuator - 2<br>position<br>LPFSL12 |
|-----------------------------------------------|------------|----------|-----------------------------------------------------------------------|
| General characteristics                       |            |          |                                                                       |
| Colour                                        |            |          | Blue                                                                  |
| Type of positions                             |            |          | Selector switch                                                       |
| Material                                      |            |          | Aluminium and zinc alloy                                              |
| IEC degree of protection                      |            |          | IP66, IP67 and IP69K                                                  |
| Mechanical features                           |            |          |                                                                       |
| Mechanical life                               |            | cycles   | 1000000                                                               |
| Fixing                                        |            |          | Without mounting adapter                                              |
| Mounting adapter                              |            |          | LPXAU120M                                                             |
| UL technical data                             |            |          |                                                                       |
| UL degree of protection                       |            |          | Type1, 2, 3R, 4,<br>4X, 12, 12K                                       |
| Ambient conditions                            |            |          |                                                                       |
| Temperature                                   |            |          |                                                                       |
| Operating temperature                         |            |          |                                                                       |
|                                               | min<br>max | °C<br>°C | -25<br>+70                                                            |
| Storage temperature                           |            |          |                                                                       |
|                                               | min<br>max | °C       | -40<br>+85                                                            |
| Dimonsions                                    |            |          |                                                                       |