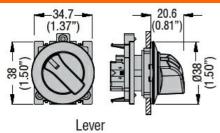

|
| Operating temperature                         |            |          |                                                                       |
|                                               | min<br>max | °C<br>°C | -25<br>+70                                                            |
| Storage temperature                           |            |          |                                                                       |
|                                               | min<br>max | °C       | -40<br>+85                                                            |
| Dimonsions                                    |            |          |                                                                       |

#### **Dimensions**



## Certifications and compliance

#### Compliance

CSA C22.2 n° 14 IEC/EN/BS 60947-1 IEC/EN/BS 60947-5-1

UL508

## Certificates

cULus

## ETIM classification



## LPFSL1216

ILLUMINATED SELECTOR SWITCH ACTUATOR Ø30MM PLATINUM SERIES FLAT METAL, 2 POSITION, 0 < 1. BLUE

ETIM 8.0

EC002611 -Control switch