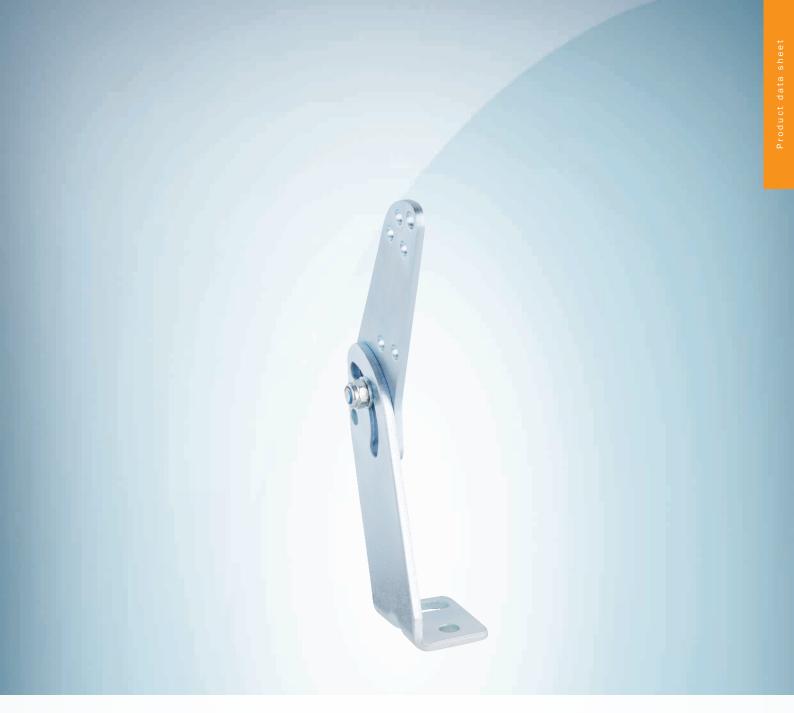

## Technical specifications

| Accessory group  | Mounting brackets and plates                  |
|------------------|-----------------------------------------------|
| Accessory family | Mounting brackets                             |
| Suitable for     | W16, W26, W11, W12, W23, W27, Dx50, W280, G10 |
| Material         | Steel, zinc coated                            |
| Items supplied   | Mounting hardware included                    |
| Description      | Mounting bracket with articulated arm         |