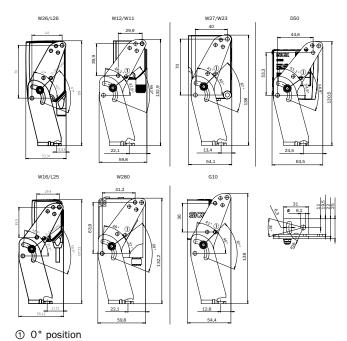

0, G10 |
| Material         | Steel, zinc coated                            |
| Items supplied   | Mounting hardware included                    |
| Description      | Mounting bracket with articulated arm         |

#### Classifications

| eCl@ss 5.0     | 27279202 |
|----------------|----------|
| eCl@ss 5.1.4   | 27279202 |
| eCl@ss 6.0     | 27279202 |
| eCl@ss 6.2     | 27279202 |
| eCI@ss 7.0     | 27279202 |
| eCI@ss 8.0     | 27279202 |
| eCl@ss 8.1     | 27279202 |
| eCl@ss 9.0     | 27273701 |
| eCl@ss 10.0    | 27273701 |
| eCl@ss 11.0    | 27273701 |
| eCl@ss 12.0    | 27273701 |
| ETIM 5.0       | EC002615 |
| ETIM 6.0       | EC002615 |
| ETIM 7.0       | EC002615 |
| ETIM 8.0       | EC002615 |
| UNSPSC 16.0901 | 32131023 |

## Dimensional drawing (Dimensions in mm (inch))



# SICK AT A GLANCE

SICK is one of the leading manufacturers of intelligent sensors and sensor solutions for industrial applications. A unique range of products and services creates the perfect basis for controlling processes securely and efficiently, protecting individuals from accidents and preventing damage to the environment.

We have extensive experience in a wide range of industries and understand their processes and requirements. With intelligent sensors, we can deliver exactly what our customers need. In application centers in Europe, Asia and North America, system solutions are tested and optimized in accordance with customer specifications. All this makes us a reliable supplier and development partner.

Comprehensive services complete our offering: SICK LifeTime Services provid