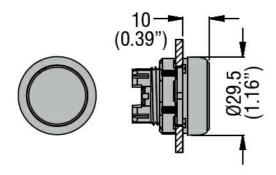

## PUSHBUTTON ACTUATOR, SPRING RETURN, WITH SYMBOL Ø22MM PLATINUM SERIES CHROMED PLASTIC, FLUSH, $\uparrow$ /WHITE

| Product designation      |                       |     |        | Pushbutton<br>actuators, spring<br>return, with<br>symbol |
|--------------------------|-----------------------|-----|--------|-----------------------------------------------------------|
| Product type designation |                       |     |        | LPCB11                                                    |
| General characteristics  | S                     |     |        |                                                           |
| Colour                   |                       |     |        | White                                                     |
| Type of positions        |                       |     |        | Flush pushbutton                                          |
| Material                 |                       |     |        | Polyamide                                                 |
| IEC degree of protection |                       |     |        | IP66, IP67 and IP69K                                      |
| Mechanical features      |                       |     |        |                                                           |
| Operating force          |                       |     | kg-lb  | <0.5Kg / 1.1lb                                            |
| Mechanical life          |                       |     | cycles | 5000000                                                   |
| Fixing                   |                       |     |        | Without mounting adapter                                  |
| Mounting adapter         |                       |     |        | LPXAU120                                                  |
| Weight                   |                       |     | g      | 25                                                        |
| UL technical data        |                       |     |        |                                                           |
| UL degree of protection  |                       |     |        | Type1, 2, 3R, 4,<br>4X, 12, 12K                           |
| Ambient conditions       |                       |     |        |                                                           |
| Temperature              |                       |     |        |                                                           |
|                          | Operating temperature |     |        |                                                           |
|                          |                       | min | °C     | -25                                                       |
|                          |                       | max | °C     | +70                                                       |
|                          | Storage temperature   |     |        |                                                           |
|                          |                       | min | °C     | -40                                                       |
|                          |                       | max | °C     | +85                                                       |
| Dimensions               |                       |     |        |                                                           |